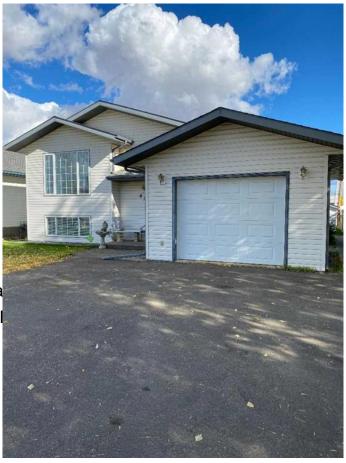

## \$315,000

4 Bedroom, 2.00 Bathroom, 1,016 sqft Residential on 0.03 Acres

NONE, Manning, Alberta

Here is a chance to purchase a modern well kept home in a nice quiet neighborhood! This 1997 1016 sq. ft. 4 bedroom 2 full bath home with full finished basement could be what you are looking for! Features include open concept kitchen/ Dining area, patio doors onto a large deck, with beautiful fenced back yard, full finished basement with 2 bedrooms and a full bath! Single attached heated garage & paved driveway! Close to Highschool and Hospital!

**Parking** Single Garage Attached