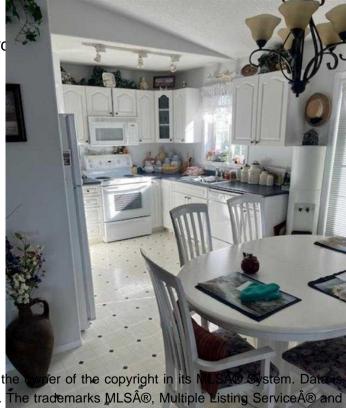

## \$315,000

4 Bedroom, 2.00 Bathroom, 1,016 sqft Residential on 0.03 Acres

NONE, Manning, Alberta

Here is a chance to purchase a modern well kept home in a nice quiet neighborhood! This 1997 1016 sq. ft. 4 bedroom 2 full bath home with full finished basement could be what you are looking for! Features include open concept kitchen/ Dining area, patio doors onto a large deck, with beautiful fenced back yard, full finished basement with 2 bedrooms and a full bath! Single attached heated garage & paved driveway! Close to Highschool and Hospital!

# of Garages

Interior

**Interior Features** Vinyl Windows, Pantry, Stora

**Appliances** Dishwasher, Microwave,

Conditioner, Range

Heating Forced Air, Natural Gas

Cooling Central Air

Has Basement Yes