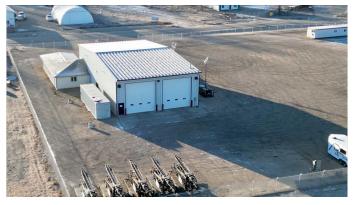

## \$1,299,000

0 Bedroom, 0.00 Bathroom, Commercial on 2.49 Acres

NONE, Whitecourt, Alberta

EXCELLANT LOCATION ON HIGHWAY 32. 50 X 100 SHOP WITH 2 DRIVE THROUGH BAYS WITH 18 FT OVERHEAD DOORS. 1408 SQ FT ATTACHED OFFICE COMPLEX INCLUDING 2 WASHROOMS , 4 OFFICES AND A BOARDROOM. FOUR SEPARATE TITLES TOTALING 2.49 ACRES OF FENCED YARD SPACE