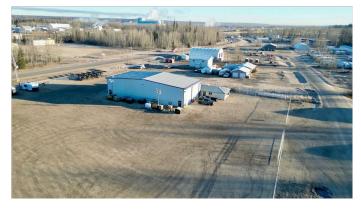

## \$1,299,000

0 Bedroom, 0.00 Bathroom, Commercial on 2.49 Acres

NONE, Whitecourt, Alberta

EXCELLANT LOCATION ON HIGHWAY 32. 50 X 100 SHOP WITH 2 DRIVE THROUGH BAYS WITH 18 FT OVERHEAD DOORS. 1408 SQ FT ATTACHED OFFICE COMPLEX INCLUDING 2 WASHROOMS , 4 OFFICES AND A BOARDROOM. FOUR SEPARATE TITLES TOTALING 2.49 ACRES OF FENCED YARD SPACE