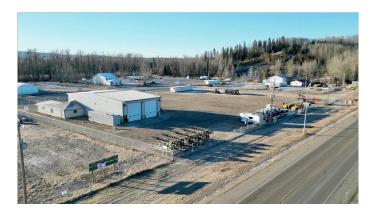

## \$1,299,000

0 Bedroom, 0.00 Bathroom, Commercial on 2.49 Acres

NONE, Whitecourt, Alberta

EXCELLANT LOCATION ON HIGHWAY 32. 50 X 100 SHOP WITH 2 DRIVE THROUGH BAYS WITH 18 FT OVERHEAD DOORS. 1408 SQ FT ATTACHED OFFICE COMPLEX INCLUDING 2 WASHROOMS , 4 OFFICES AND A BOARDROOM. FOUR SEPARATE TITLES TOTALING 2.49 ACRES OF FENCED YARD SPACE

### **Essential Information**

| MLS® #     | A2170107    |
|------------|-------------|
| Price      | \$1,299,000 |
| Bathrooms  | 0.00        |
| Acres      | 2.49        |
| Year Built | 2005        |
| Туре       | Commercial  |
| Sub-Type   | Industrial  |
| Status     | Active      |

## **Community Information**

| Address     | 5910 45 Avenue   |
|-------------|------------------|
| Subdivision | NONE             |
| City        | Whitecourt       |
| County      | Woodlands County |
| Province    | Alberta          |
| Postal Code | T7S 1N9          |