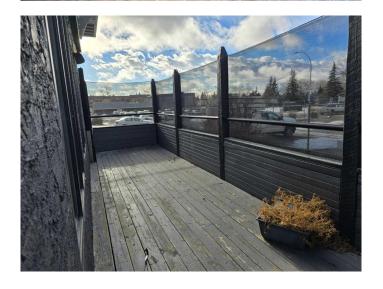

### \$4,242

0 Bedroom, 0.00 Bathroom, Commercial on 0.00 Acres

Edmonton Trail, Airdrie, Alberta

UPDATE: Smaller Unit for FOR RENT 1958SQFT! GREAT LOCATION FOR YOUR BUSINESS, SMALL DINE, CAFE, Most Retailer welcome here. Right off of Edmonton trail and 2 ave Se. Near many shops, offices, Next to a hotel and across from a gas station and Antique Mall and Genesis centre and other major retailers are just mins away by foot and car. 1958 sqft of usable space, there is a small patio for the new owner.