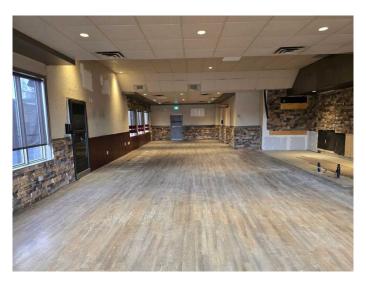

### \$4,242

0 Bedroom, 0.00 Bathroom, Commercial on 0.00 Acres

Edmonton Trail, Airdrie, Alberta

UPDATE: Smaller Unit for FOR RENT 1958SQFT! GREAT LOCATION FOR YOUR BUSINESS, SMALL DINE, CAFE, Most Retailer welcome here. Right off of Edmonton trail and 2 ave Se. Near many shops, offices, Next to a hotel and across from a gas station and Antique Mall and Genesis centre and other major retailers are just mins away by foot and car. 1958 sqft of usable space, there is a small patio for the new owner.