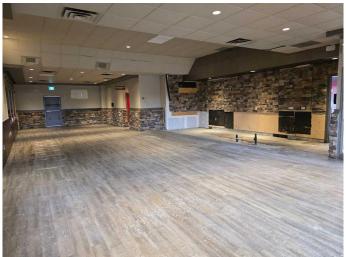

### \$4,242

0 Bedroom, 0.00 Bathroom, Commercial on 0.00 Acres

Edmonton Trail, Airdrie, Alberta

UPDATE: Smaller Unit for FOR RENT 1958SQFT! GREAT LOCATION FOR YOUR BUSINESS, SMALL DINE, CAFE, Most Retailer welcome here. Right off of Edmonton trail and 2 ave Se. Near many shops, offices, Next to a hotel and across from a gas station and Antique Mall and Genesis centre and other major retailers are just mins away by foot and car. 1958 sqft of usable space, there is a small patio for the new owner.