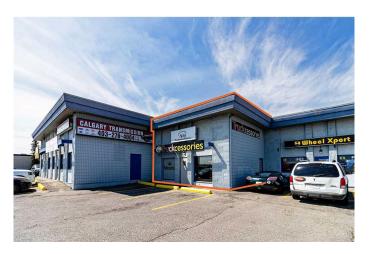

#### \$15

0 Bedroom, 0.00 Bathroom, Commercial on 0.00 Acres

Greenview Industrial Park, Calgary, Alberta

3,000 SF of commercial space with high exposure to Edmonton Trail NE. The zoning is C-COR3 (Commercial Corridor 3), which allow array of retail uses. This commercial bay layout includes a large front showroom, two private offices, two washrooms, and warehouse component at the rear. The warehouse space includes 15.5 Ft of clear height, 100 amps of power (TBV), and 1 Drive-in doors (12 Ft w x 12 Ft h). Located in Greenview Industrial with exposure to Edmonton Trail and near 32 Avenue NE. The Lease rate is starting at \$15.00 PSF with Operating costs at \$9.50 PSF. Thus a total of \$24.50 PSF. \*\*\*NOTE: Automotive uses are NOT permitted.\*\*\*

## **Community Information**

Address 4135 Edmonton Trail Ne

Subdivision Greenview Industrial Park

City Calgary
County Calgary
Province Alberta
Postal Code T2E 3V5