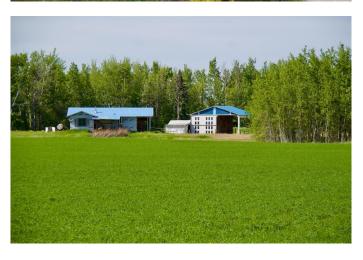

# \$265,000

2 Bedroom, 1.00 Bathroom, 1,176 sqft Residential on 22.62 Acres

NONE, Valleyview, Alberta

Basic tin-roof bungalow plus a shop on 22 acres features two bedrooms, laundry room with kitchen open to living room area anchored by a wood fireplace for cozy heat. Shop's enclosed area about 18' X 42' with about 14' high door (with overhang 36' X 42' overall). Balanced mix of trees and open space to suit any rural lifestyle. Dugout for water and diesel oil furnace. Old drilled well on site too. 18 km south of Valleyview set back from highway 43. Great privacy yet close enough to town for conveniences.

#### **Essential Information**

MLS® # A2169426 Price \$265,000

Bedrooms 2 Bathrooms 1.00

Full Baths 1

Square Footage 1,176 Acres 22.62 Year Built 2007

Type Residential Sub-Type Detached

Style Acreage with Residence, Bungalow

#### **Exterior**

Exterior Features Storage

Lot Description Brush, Gentle Sloping, Many Trees

Roof Metal

Construction Other, Wood Frame

Foundation Piling(s)