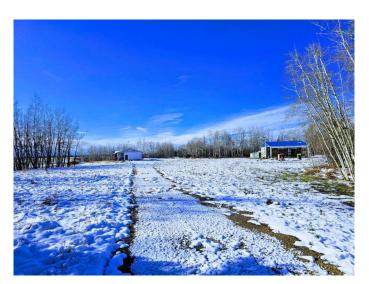

# \$265,000

2 Bedroom, 1.00 Bathroom, 1,176 sqft Residential on 22.62 Acres

NONE, Valleyview, Alberta

Basic tin-roof bungalow plus a shop on 22 acres features two bedrooms, laundry room with kitchen open to living room area anchored by a wood fireplace for cozy heat. Shop's enclosed area about 18' X 42' with about 14' high door (with overhang 36' X 42' overall). Balanced mix of trees and open space to suit any rural lifestyle. Dugout for water and diesel oil furnace. Old drilled well on site too. 18 km south of Valleyview set back from highway 43. Great privacy yet close enough to town for conveniences.

#### **Essential Information**

MLS® # A2169426 Price \$265,000

Bedrooms 2 Bathrooms 1.00

Full Baths 1

Square Footage 1,176 Acres 22.62 Year Built 2007

Type Residential Sub-Type Detached

Style Acreage with Residence, Bungalow

#### **Exterior**

Exterior Features Storage

Lot Description Brush, Gentle Sloping, Many Trees

Roof Metal

Construction Other, Wood Frame

Foundation Piling(s)