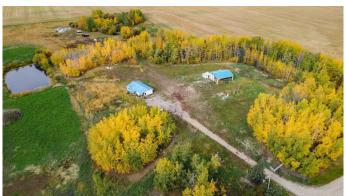

# \$265,000

2 Bedroom, 1.00 Bathroom, 1,176 sqft Residential on 22.62 Acres

NONE, Valleyview, Alberta

Basic tin-roof bungalow plus a shop on 22 acres features two bedrooms, laundry room with kitchen open to living room area anchored by a wood fireplace for cozy heat. Shop's enclosed area about 18' X 42' with about 14' high door (with overhang 36' X 42' overall). Balanced mix of trees and open space to suit any rural lifestyle. Dugout for water and diesel oil furnace. Old drilled well on site too. 18 km south of Valleyview set back from highway 43. Great privacy yet close enough to town for conveniences.

#### **Essential Information**

MLS® # A2169426 Price \$265,000

Bedrooms 2 Bathrooms 1.00

Full Baths 1

Square Footage 1,176 Acres 22.62 Year Built 2007

Type Residential Sub-Type Detached

Style Acreage with Residence, Bungalow

#### **Exterior**

Exterior Features Storage

Lot Description Brush, Gentle Sloping, Many Trees

Roof Metal

Construction Other, Wood Frame

Foundation Piling(s)