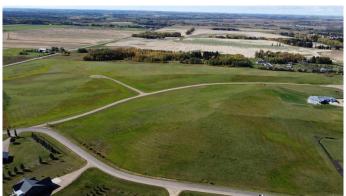

## \$590,000

0 Bedroom, 0.00 Bathroom, Land on 46.75 Acres

Sandhills, Rural Ponoka County, Alberta

46.75 acre development opportunity in prime central Alberta location. Only 2 miles south of Ponoka in the established Sandhills Estates acreage subdivision. Current lot plan is for 17 lots but buyer could develop site as desired. Zoned Country Residential.