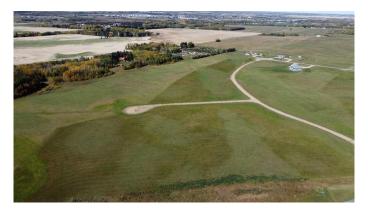

## \$590,000

0 Bedroom, 0.00 Bathroom, Land on 46.75 Acres

Sandhills, Rural Ponoka County, Alberta

46.75 acre development opportunity in prime central Alberta location. Only 2 miles south of Ponoka in the established Sandhills Estates acreage subdivision. Current lot plan is for 17 lots but buyer could develop site as desired. Zoned Country Residential.