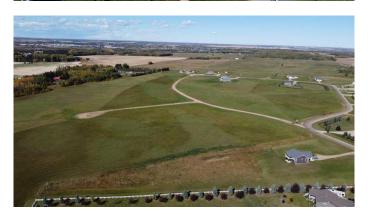

## \$590,000

0 Bedroom, 0.00 Bathroom, Land on 46.75 Acres

Sandhills, Rural Ponoka County, Alberta

46.75 acre development opportunity in prime central Alberta location. Only 2 miles south of Ponoka in the established Sandhills Estates acreage subdivision. Current lot plan is for 17 lots but buyer could develop site as desired. Zoned Country Residential.