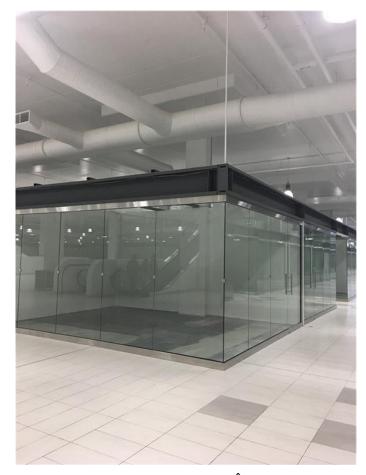

### \$288,000

0 Bedroom, 0.00 Bathroom, Commercial on 0.00 Acres

NONE, Balzac, Alberta

Show and sell prime location no restriction
Prime location B05 located very close to the stage area by escalator, you will not find better location than this ......Be your own
Boss today 484 Sgft of Gross area which will give you Two titles......

Built in 2018