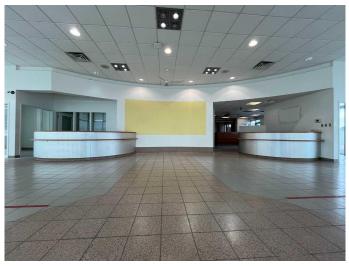

#### \$1,800,000

0 Bedroom, 0.00 Bathroom, Commercial on 2.06 Acres

Southland, Medicine Hat, Alberta

This easily accessible and highly visible stand-alone commercial building is located just off the Trans-Canada Highway. The 8,249 SF building features a modern showroom, three private offices with additional office space located on the second floor. Users can benefit from the staff lounge, kitchenette, a parts and storage space with a mezzanine, and a well-equip shop with trench drainage. The shop area offers three drive-in bay with 12'x12' OHDs.