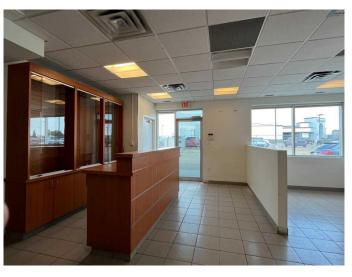

#### \$1,800,000

0 Bedroom, 0.00 Bathroom, Commercial on 2.06 Acres

Southland, Medicine Hat, Alberta

This easily accessible and highly visible stand-alone commercial building is located just off the Trans-Canada Highway. The 8,249 SF building features a modern showroom, three private offices with additional office space located on the second floor. Users can benefit from the staff lounge, kitchenette, a parts and storage space with a mezzanine, and a well-equip shop with trench drainage. The shop area offers three drive-in bay with 12'x12' OHDs.