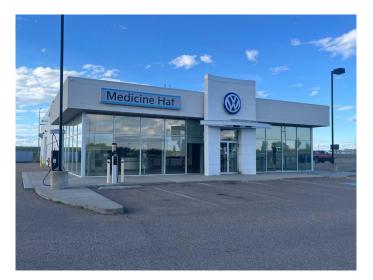

# \$1,800,000 - 1450 Strachan Road Se, Medicine Hat

MLS® #A2167935

#### \$1,800,000

0 Bedroom, 0.00 Bathroom, Commercial on 2.06 Acres

Southland, Medicine Hat, Alberta

This easily accessible and highly visible stand-alone commercial building is located just off the Trans-Canada Highway. The 8,249 SF building features a modern showroom, three private offices with additional office space located on the second floor. Users can benefit from the staff lounge, kitchenette, a parts and storage space with a mezzanine, and a well-equip shop with trench drainage. The shop area offers three drive-in bay with 12'x12' OHDs.