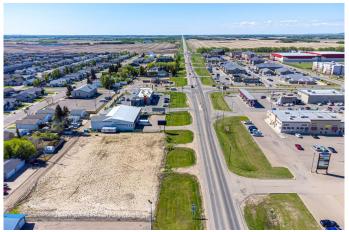

#### \$549,900

0 Bedroom, 0.00 Bathroom, Land on 0.89 Acres

Wallacefield, Lloydminster, Saskatchewan

Are you looking for that perfect spot to build your business? This prime piece of land has the potential to check off all the boxes with easy access to HWY 17, high traffic location, close proximity to the Servus Sports Centre, and numerous other thriving businesses. Get started on your new business venture!