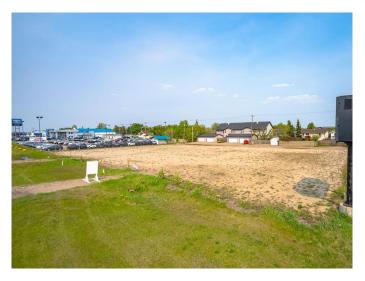

#### \$549,900

0 Bedroom, 0.00 Bathroom, Land on 0.89 Acres

Wallacefield, Lloydminster, Saskatchewan

Are you looking for that perfect spot to build your business? This prime piece of land has the potential to check off all the boxes with easy access to HWY 17, high traffic location, close proximity to the Servus Sports Centre, and numerous other thriving businesses. Get started on your new business venture!