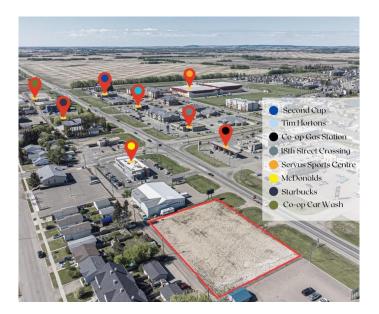

#### \$549,900

0 Bedroom, 0.00 Bathroom, Land on 0.89 Acres

Wallacefield, Lloydminster, Saskatchewan

Are you looking for that perfect spot to build your business? This prime piece of land has the potential to check off all the boxes with easy access to HWY 17, high traffic location, close proximity to the Servus Sports Centre, and numerous other thriving businesses. Get started on your new business venture!