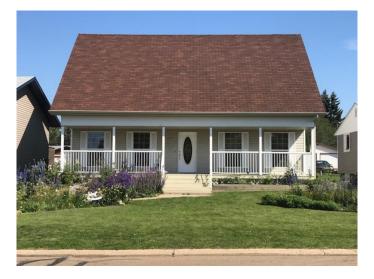

# \$369,999

3 Bedroom, 2.00 Bathroom, 1,959 sqft Residential on 0.16 Acres

Wainwright, Wainwright, Alberta

This Spacious 1959 sq ft 1 1/2 storey home features 3 bedrooms, main floor laundry, double attached garage and central air conditioning. The large kitchen and dining area are perfect for entertaining and the living room has a gas fireplace. Home has recently upgraded furnace and new hot water tank.

### **Essential Information**

MLS® # A2167556 Price \$369,999

Bedrooms 3
Bathrooms 2.00
Full Baths 2

Square Footage 1,959

Acres 0.16 Year Built 2001

Type Residential Sub-Type Detached

Style 1 and Half Storey