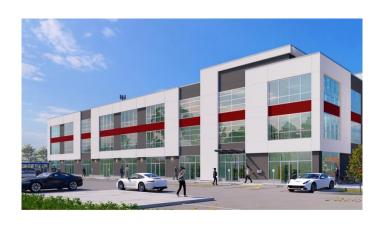

590 sqft - 21,330 sqft in the thriving community of Nolan Hill, NW Calgary. Located on high-traffic Sarcee Trail, this space offers exceptional visibility and is perfect for a wide range of uses, including Professional, medical or dental offices, veterinary clinics, restaurants, gyms, salons, etc. Surrounded by numerous anchor tenants and shopping centres, this prime location is also supported by a growing, high-density residential population from neighbouring communities. Listing unit is 1187 sqf. Available for lease as well.



### **Essential Information**

MLS® # A2166915 Price \$415,450

Bathrooms 0.00 Acres 0.00 Year Built 2024

Type Commercial
Sub-Type Business
Status Active

# **Community Information**

Address 280, 198 Nolanridge Crescent Nw

Subdivision Nolan Hill City Calgary



#### SECOND FLOOR LAYOUT



#### THIRD FLOOR LAYOUT



County Calgary
Province Alberta
Postal Code T3R 1W9

## **Additional Information**

Date Listed September 18th, 2024

Days on Market 210 Zoning I-C

# **Listing Details**

Listing Office Century 21 Bravo Realty

Data is supplied by Pillar 9â,¢ MLS® System. Pillar 9â,¢ is the owner of the copyright in its MLS® System. Data is deemed reliable but is not guaranteed accurate by Pillar 9â,¢. The trademarks MLS®, Multiple Listing Service® and the associated logos are owned by The Canadian Real Estate Association (CREA) and identify the quality of services provided by real estate professionals who are members of CREA. Used under license.