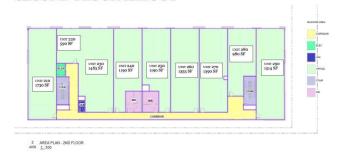

he thriving community of Nolan Hill, NW Calgary. Located on high-traffic Sarcee Trail, this space offers exceptional visibility and is perfect for a wide range of uses, including Professional, medical or dental offices, veterinary clinics, restaurants, gyms, salons, etc. Surrounded by numerous anchor tenants and shopping centres, this prime location is also supported by a growing, high-density residential population from neighbouring communities. Listing unit is 1187 sqf. Available for lease as well.



### **Essential Information**

MLS® # A2166915 Price \$415,450

Bathrooms 0.00 Acres 0.00 Year Built 2024

Type Commercial
Sub-Type Business
Status Active

# **Community Information**

Address 280, 198 Nolanridge Crescent Nw

Subdivision Nolan Hill City Calgary



#### SECOND FLOOR LAYOUT



#### THIRD FLOOR LAYOUT



County Calgary
Province Alberta
Postal Code T3R 1W9

## **Additional Information**

Date Listed September 18th, 2024

Days on Market 210 Zoning I-C

# **Listing Details**

Listing Office Century 21 Bravo Realty

Data is supplied by Pillar 9â,¢ MLS® System. Pillar 9â,¢ is the owner of the copyright in its MLS® System. Data is deemed reliable but is not guaranteed accurate by Pillar 9â,¢. The trademarks MLS®, Multiple Listing Service® and the associated logos are owned by The Canadian Real Estate Association (CREA) and identify the quality of services provided by real estate professionals who are members of CREA. Used under license.