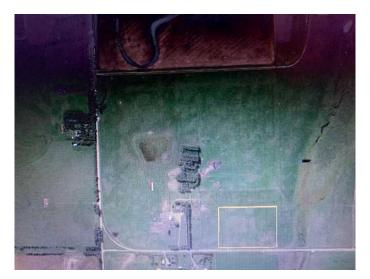

## \$449,000

0 Bedroom, 0.00 Bathroom, Land on 12.73 Acres

NONE, Rural Rocky View County, Alberta

Horse's! here's 12.7 acres all in grass with alot of pipe fencing, perfect for all your animals. This nice acreage is on an all weather road, close to Beiseker & Irricana and an easy commute to Airdrie & Calgary. The property includes a drilled water well of 5gpm, power & natural gas paid for and on the property! There is a small gas well in the NE corner of the property that provides a little revenue each year! The acreage is zoned R-RES, and ready for your future home! List Price does NOT include GST. Very affordable acreage, so hurry!

## **Essential Information**

MLS® # A2164695 Price \$449,000

Bathrooms 0.00
Acres 12.73
Type Land

Sub-Type Residential Land

Status Active

## **Community Information**

Address 274093 Rge Rd 261

Subdivision NONE

City Rural Rocky View County

County Rocky View County

Province Alberta

Postal Code T0M 0G0

**Amenities** 