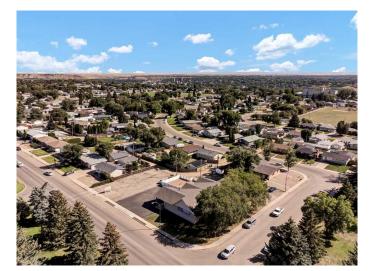

#### \$225,000

0 Bedroom, 0.00 Bathroom, Land on 0.15 Acres

Northwest Crescent Heights, Medicine Hat, Alberta

Affordable lot situated in the subdivision of NWCH, offering a community service zoning. Allowing for the development of social, non-profit, educational, governmental, religious, and other public and private institutional services. Nestled within the community centrally with loads of drive by traffic and easy accessibility this lot makes for a valuable location for a new development for this desired community.