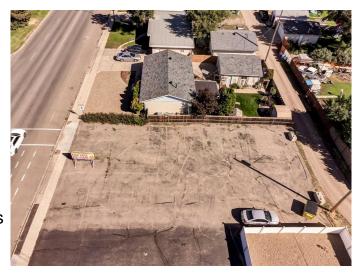

#### \$225,000

0 Bedroom, 0.00 Bathroom, Land on 0.15 Acres

Northwest Crescent Heights, Medicine Hat, Alberta

Affordable lot situated in the subdivision of NWCH, offering a community service zoning. Allowing for the development of social, non-profit, educational, governmental, religious, and other public and private institutional services. Nestled within the community centrally with loads of drive by traffic and easy accessibility this lot makes for a valuable location for a new development for this desired community.