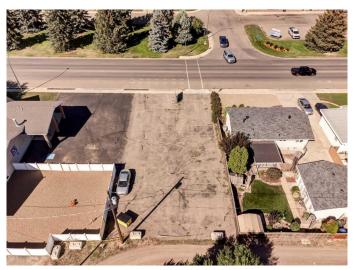

#### \$225,000

0 Bedroom, 0.00 Bathroom, Land on 0.15 Acres

Northwest Crescent Heights, Medicine Hat, Alberta

Affordable lot situated in the subdivision of NWCH, offering a community service zoning. Allowing for the development of social, non-profit, educational, governmental, religious, and other public and private institutional services. Nestled within the community centrally with loads of drive by traffic and easy accessibility this lot makes for a valuable location for a new development for this desired community.