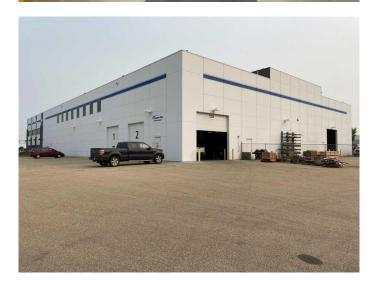

Immaculateshop with four grade loading doors and four 5-Ton bridge cranes. Fenced and gated heavy duty paved yard. Heavy power with 1,200 Amp service. Rooftop HVAC supported by boiler system, with radiant tube heating in shop.