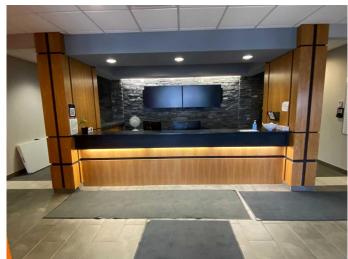

### \$10,900,000

0 Bedroom, 0.00 Bathroom, Commercial on 0.00 Acres

Davies Industrial East, Edmonton, Alberta

Class "A― industrial building with concrete fenced yard and 150 parking stalls. Two floors of high-quality office build out with an abundance of natural light.