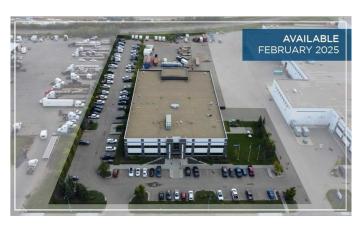

# \$10,900,000 - 5703 72a Avenue Nw, Edmonton

MLS® #A2164170

### \$10,900,000

0 Bedroom, 0.00 Bathroom, Commercial on 0.00 Acres

Davies Industrial East, Edmonton, Alberta

Class "A― industrial building with concrete fenced yard and 150 parking stalls. Two floors of high-quality office build out with an abundance of natural light.

Immaculateshop with four grade loading doors and four 5-Ton bridge cranes. Fenced and gated heavy duty paved yard. Heavy power with 1,200 Amp service. Rooftop HVAC supported by boiler system, with radiant tube heating in shop.