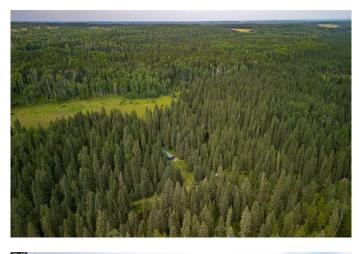

#### \$10,000,000

0 Bedroom, 0.00 Bathroom, Land on 790.54 Acres

NONE, Rural Clearwater County, Alberta

Welcome to Limpkin Flatsâ€"a once-in-a-generation opportunity to own 800 acres of untouched natural beauty near Caroline, Alberta. Surrounded by crown land, this remarkable property is graced by the Raven River, renowned for its abundant brown trout, flowing right through the heart of the land. It's a haven for fishing enthusiasts and those seeking a serene retreat. At the center of the property is a quaint, basic cabinâ€"a cozy escape for unwinding and reconnecting with nature. Nearby, a private sauna adds a touch of luxury, perfect for relaxing after a day spent exploring or fishing the river. The landscape is incredibly diverse, featuring four lush pastures, natural springs, and mature trees, making it ideal for grazing, hunting, fishing, horseback riding, or simply enjoying as a secluded sanctuary. As Mark Twain once said, "Buy land, they're not making it anymore." Limpkin Flats is more than just a piece of landâ€"it's a legacy waiting to be passed down to the next generation. Located just an hour from Calgary and two hours from Edmonton, this is your chance to embrace the opportunity to create a family heritage where memories are made and cherished for years to come. Own a slice of Alberta's untouched wilderness and enjoy a truly unique lifestyle, surrounded by natural beauty and tranquility.

#### Exterior

| Lot Description | See Remarks, Creek/River/Stream/Pond, Farm, Meadow, Many Trees, |
|-----------------|-----------------------------------------------------------------|
|                 | Native Plants, Pasture, Waterfront                              |