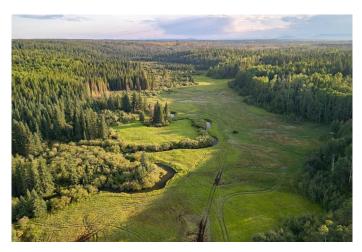

#### \$10,000,000

0 Bedroom, 0.00 Bathroom, Land on 790.54 Acres

NONE, Rural Clearwater County, Alberta

Welcome to Limpkin Flatsâ€"a once-in-a-generation opportunity to own 800 acres of untouched natural beauty near Caroline, Alberta. Surrounded by crown land, this remarkable property is graced by the Raven River, renowned for its abundant brown trout, flowing right through the heart of the land. It's a haven for fishing enthusiasts and those seeking a serene retreat. At the center of the property is a quaint, basic cabinâ€"a cozy escape for unwinding and reconnecting with nature. Nearby, a private sauna adds a touch of luxury, perfect for relaxing after a day spent exploring or fishing the river. The landscape is incredibly diverse, featuring four lush pastures, natural springs, and mature trees, making it ideal for grazing, hunting, fishing, horseback riding, or simply enjoying as a secluded sanctuary. As Mark Twain once said, "Buy land, they're not making it anymore." Limpkin Flats is more than just a piece of landâ€"it's a legacy waiting to be passed down to the next generation. Located just an hour from Calgary and two hours from Edmonton, this is your chance to embrace the opportunity to create a family heritage where memories are made and cherished for years to come. Own a slice of Alberta's untouched wilderness and enjoy a truly unique lifestyle, surrounded by natural beauty and tranquility.

#### Exterior

| Lot Description | See Remarks, Creek/River/Stream/Pond, Farm, Meadow, Many Trees, |
|-----------------|-----------------------------------------------------------------|
|                 | Native Plants, Pasture, Waterfront                              |