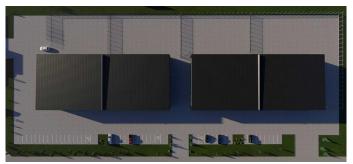

#### \$19

0 Bedroom, 0.00 Bathroom, Commercial on 0.00 Acres

NONE, Rural Rocky View County, Alberta

For Lease: 48,000 square feet (four 12,000 square foot shops) being constructed on 4+ acres in Rocky View and Available October 2025. Great frontage on the busy 61st Avenue. PRE-LEASE TODAY! Each shop comes with 8 overhead doors and secured fenced yard. Come to Rocky View and enjoy much lower property taxes than the city. Additional mezzanine space for office/warehouse to be added on a tenant-by-tenant basis. Excellent space for truck repair shop, warehouse, etc. Great access to Glenmore and Stoney. Call to learn more and book your spot today.