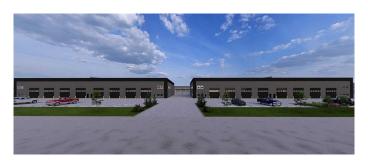

#### \$19

0 Bedroom, 0.00 Bathroom, Commercial on 0.00 Acres

NONE, Rural Rocky View County, Alberta

For Lease: 48,000 square feet (four 12,000 square foot shops) being constructed on 4+ acres in Rocky View and Available October 2025. Great frontage on the busy 61st Avenue. PRE-LEASE TODAY! Each shop comes with 8 overhead doors and secured fenced yard. Come to Rocky View and enjoy much lower property taxes than the city. Additional mezzanine space for office/warehouse to be added on a tenant-by-tenant basis. Excellent space for truck repair shop, warehouse, etc. Great access to Glenmore and Stoney. Call to learn more and book your spot today.