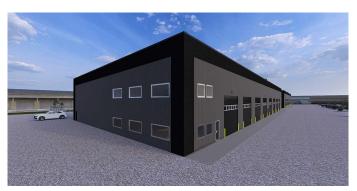

#### \$19

0 Bedroom, 0.00 Bathroom, Commercial on 0.00 Acres

NONE, Rural Rocky View County, Alberta

For Lease: 48,000 square feet (four 12,000 square foot shops) being constructed on 4+ acres in Rocky View and Available October 2025. Great frontage on the busy 61st Avenue. PRE-LEASE TODAY! Each shop comes with 8 overhead doors and secured fenced yard. Come to Rocky View and enjoy much lower property taxes than the city. Additional mezzanine space for office/warehouse to be added on a tenant-by-tenant basis. Excellent space for truck repair shop, warehouse, etc. Great access to Glenmore and Stoney. Call to learn more and book your spot today.