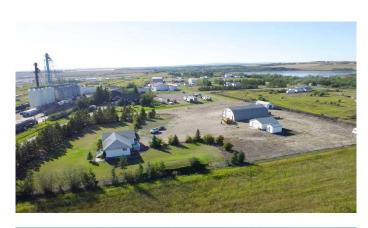

#### \$750,000

0 Bedroom, 0.00 Bathroom, Commercial on 3.00 Acres

Dimsdale Industrial Park, Dimsdale, Alberta

Dimsdale CM-Country Industrial zoning! 3 fenced-acres ready for business. 40'X70' heated shop with concrete floor, ideal 2 1/2" drain slope into central pit. 2-piece shop bathroom as well. Adjacent 27'X27' detached garage also concrete floor with power. Bungalow across the yard has a great yard. This truly is an ideal work and reside location. Two beds up, main bath and laundry room. Kitchen and dining space open to living room. Open basement has bedroom and full bath plus open family room space. Attached heated 26'X32' double garage. House ready for shingles. Check the virtual tour to wander the big shop and the garages plus the home.

### **Community Information**

| Address     | 2, 712016 72a Range      |
|-------------|--------------------------|
| Subdivision | Dimsdale Industrial Park |

| City<br>County<br>Province<br>Postal Code | Dimsdale<br>Grande Prairie No. 1, County of<br>Alberta<br>T8V 3A7 |  |
|-------------------------------------------|-------------------------------------------------------------------|--|
| Amenities                                 |                                                                   |  |
| Utilities                                 | Electricity Available, Natural Gas Available                      |  |
| Interior                                  |                                                                   |  |
| Heating                                   | Radiant                                                           |  |
| Exterior                                  |                                                                   |  |
| Lot Description                           | Level, See Remarks                                                |  |
| Additional Information                    |                                                                   |  |
| Date Listed                               | September 1st, 2024                                               |  |
| Days on Market                            | 228                                                               |  |
| Zoning                                    | CM                                                                |  |
| l isting Details                          |                                                                   |  |