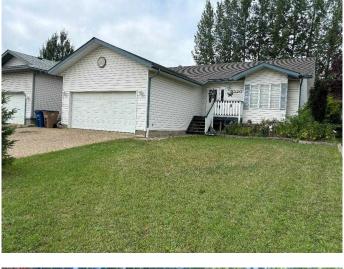

# \$379,000 - 9320 91 Ave, Lac La Biche

MLS® #A2160646

## \$379,000

6 Bedroom, 3.00 Bathroom, 1,370 sqft Residential on 0.16 Acres

Lac La Biche, Lac La Biche, Alberta

Beautiful home situated in the Dumasfield area in Lac la Biche, AB. Home boasts 6 bedrooms (3 on main floor, 3 in basement) and 3 bathrooms. Very large kitchen, with a spacious island. Patio doors off of kitchen onto back deck area. Fully developed basement, with new windows. Large storage room in the basement and an additional cold storage room. There is a spacious back yard with a deck, storage shed and fire pit area. This is home with ample rooms to do with as you wish!!! This residence is close to the hospital, schools, shopping, Portage College, the community recreation center, playgrounds and much much more!!

#### **Exterior**

Exterior Features Private Yard, Storage, Fire Pit

Lot Description Back Yard, Cleared, Front Yard, Lawn, Landscaped, Back Lane, City Lot

Roof Asphalt Shingle

Construction Vinyl Siding, Wood Frame