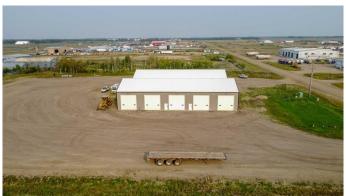

### \$735,000

0 Bedroom, 0.00 Bathroom, Commercial on 2.26 Acres

Devonian Business Park, Rural Vermilion River, County of, Alberta

Industrial Opportunity presents with this 2012 construction 6,480 square foot shop on 2.26 acres at Devonia Industrial Park. Wood frame, metal clad with a concrete slab foundation and three-phase electrical. Five heated bays currently rented out on short term rentals at \$900/bay. The overhead doors are 16x16 and the bays are approximately 20x54 with individual electric radiant heaters and side-mount door openers. Ceiling height is 18 feet. A sump pit runs through the centre of the building. Two piece washroom and sink area. The yard site is hard packed asphalt milling, great for heavy equipment hardening over time and reducing dust accumulation. The well and septic are currently shared with Lot 90 Willoughby Street and the owners are willing to draft a long or short term sharing agreement or new services could be brought in. Make your move!