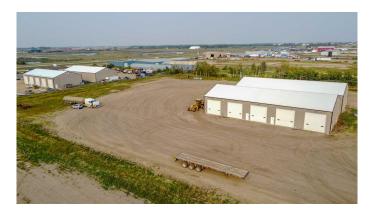

### \$735,000

0 Bedroom, 0.00 Bathroom, Commercial on 2.26 Acres

Devonian Business Park, Rural Vermilion River, County of, Alberta

Industrial Opportunity presents with this 2012 construction 6,480 square foot shop on 2.26 acres at Devonia Industrial Park. Wood frame, metal clad with a concrete slab foundation and three-phase electrical. Five heated bays currently rented out on short term rentals at \$900/bay. The overhead doors are 16x16 and the bays are approximately 20x54 with individual electric radiant heaters and side-mount door openers. Ceiling height is 18 feet. A sump pit runs through the centre of the building. Two piece washroom and sink area. The yard site is hard packed asphalt milling, great for heavy equipment hardening over time and reducing dust accumulation. The well and septic are currently shared with Lot 90 Willoughby Street and the owners are willing to draft a long or short term sharing agreement or new services could be brought in. Make your move!