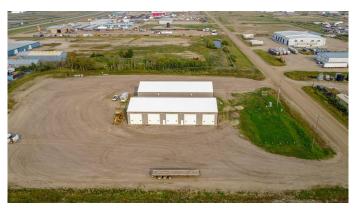

### \$735,000

0 Bedroom, 0.00 Bathroom, Commercial on 2.26 Acres

Devonian Business Park, Rural Vermilion River, County of, Alberta

Industrial Opportunity presents with this 2012 construction 6,480 square foot shop on 2.26 acres at Devonia Industrial Park. Wood frame, metal clad with a concrete slab foundation and three-phase electrical. Five heated bays currently rented out on short term rentals at \$900/bay. The overhead doors are 16x16 and the bays are approximately 20x54 with individual electric radiant heaters and side-mount door openers. Ceiling height is 18 feet. A sump pit runs through the centre of the building. Two piece washroom and sink area. The yard site is hard packed asphalt milling, great for heavy equipment hardening over time and reducing dust accumulation. The well and septic are currently shared with Lot 90 Willoughby Street and the owners are willing to draft a long or short term sharing agreement or new services could be brought in. Make your move!