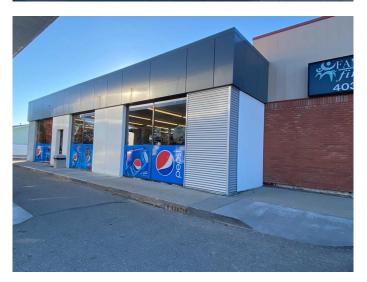

### \$200,000

0 Bedroom, 0.00 Bathroom, Commercial on 0.00 Acres

Eastview Estates, Red Deer, Alberta

Purchase the business and Lease this GAS STATION & CONVENIENCE STORE location . A complete Fresh Chevron reno including pumps and other equipment happened in summer of 2021. Base rent is \$23.50 per sq ft per year plus additional common area rent estimated at \$13.50 per square foot for 2024 on 2362 sq ft. This works out to a total monthly lease cost of \$7282.83 plus GST and plus utilities. Does not include land or building. Inventory is extra.