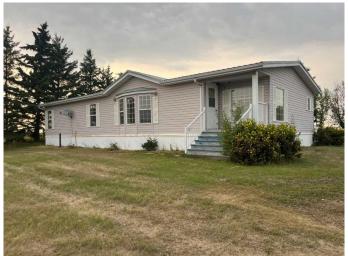

#### \$245,000

3 Bedroom, 2.00 Bathroom, 1,908 sqft Residential on 3.06 Acres

NONE, Rural Vermilion River, County of, Alberta

This 3.0 acre parcel is located approximately 5 km South of Kitscoty and only 20 minutes from Lloydminster. You will love the southerly views, and the 1900 sq.ft. of main floor living space of this acreage, and the garage. The home is a 1993 mobile and includes a large kitchen and dining area, a bright sunroom, spacious living room, three bedrooms including the primary with 5 piece ensuite, another 4 piece bath, a functional laundry area as well as a good-sized entry/boot room. There is lots of room for parking and to build a larger garage or shop. Enjoy watching the birds, deer & other wildlife that acreage life offers. From the west side of Kitscoty go south on RR 32 for 5.3 kms. Acreage is on the west side. Legal land description Lot 2, Block 1, Plan 2320536, as part of NE 03-50-03 W4.Call to view!

#### **Essential Information**

MLS® # A2160328 Price \$245,000

Bedrooms 3
Bathrooms 2.00
Full Baths 2

Square Footage 1,908

Acres 3.06 Year Built 1993

Type Residential Sub-Type Detached

Style Acreage with Residence, Double Wide Mobile Home