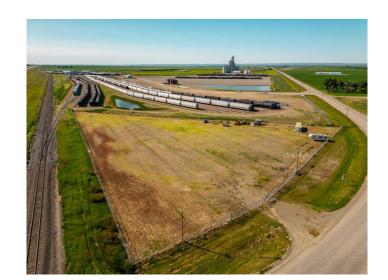

#### \$395,000

0 Bedroom, 0.00 Bathroom, Land on 3.77 Acres

NONE, Rural Lethbridge County, Alberta

3.77 acres bordering Hwy 4 & 845. High traffic count and good visibility for your business. Fully fenced with security gate, gravel lot, perimeter lighting, 200 amp service, 1000 gallon water tank, septic system.

## **Community Information**

Address 75005 Hwy 845 Highway

Subdivision NONE

City Rural Lethbridge County

County Lethbridge County

Province Alberta
Postal Code T1K 8G9

Date Listed August 19th, 2024

Days on Market 240 Zoning RC