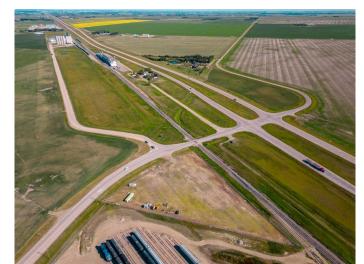

#### \$395,000

0 Bedroom, 0.00 Bathroom, Land on 3.77 Acres

NONE, Rural Lethbridge County, Alberta

3.77 acres bordering Hwy 4 & 845. High traffic count and good visibility for your business. Fully fenced with security gate, gravel lot, perimeter lighting, 200 amp service, 1000 gallon water tank, septic system.

## **Community Information**

Address 75005 Hwy 845 Highway

Subdivision NONE

City Rural Lethbridge County

County Lethbridge County

Province Alberta
Postal Code T1K 8G9

Date Listed August 19th, 2024

Days on Market 240 Zoning RC