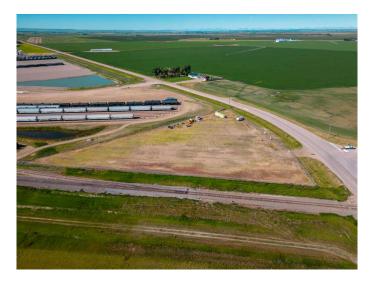

#### \$395,000

0 Bedroom, 0.00 Bathroom, Land on 3.77 Acres

NONE, Rural Lethbridge County, Alberta

3.77 acres bordering Hwy 4 & 845. High traffic count and good visibility for your business. Fully fenced with security gate, gravel lot, perimeter lighting, 200 amp service, 1000 gallon water tank, septic system.

## **Community Information**

Address 75005 Hwy 845 Highway

Subdivision NONE

City Rural Lethbridge County

County Lethbridge County

Province Alberta
Postal Code T1K 8G9

Date Listed August 19th, 2024

Days on Market 240 Zoning RC