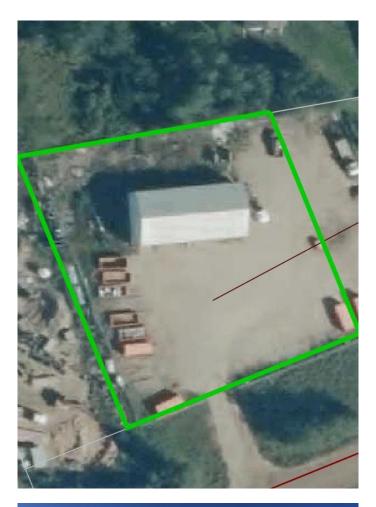

## \$449,000

0 Bedroom, 0.00 Bathroom, Commercial on 0.00 Acres

Lac La Biche, Lac La Biche, Alberta

This 3,200 sq meter industrial shop, built in 1998, is located just a 2-minute drive from Lac La Biche and sits on a .82-acre lot. Featuring two main bays with a connecting door, this property offers flexibility for various uses. The shop includes an upper mezzanine level, a tool crib, and a bathroom for added convenience. The property is serviced by its own septic system and cistern, with the option to connect to town water and sewer if desired. The entire property is enclosed by a chain-linked fence, providing security and functionality. Perfect for businesses seeking a well-equipped space close to town!

## **Community Information**

| Address     | 104 67048 Mission Road |
|-------------|------------------------|
| Subdivision | Lac La Biche           |
| City        | Lac La Biche           |

| County<br>Province<br>Postal Code | Lac La Biche County<br>Alberta<br>T0A 2C0                                      |  |
|-----------------------------------|--------------------------------------------------------------------------------|--|
| Amenities                         |                                                                                |  |
| Utilities                         | Electricity Connected, Natural Gas Connected, Sewer Available, Water Available |  |
| Interior                          |                                                                                |  |
| Heating                           | Radiant, Ceiling                                                               |  |
| Exterior                          |                                                                                |  |
| Lot Description                   | Cleared                                                                        |  |
| Additional Information            |                                                                                |  |
| Date Listed                       | August 21st, 2024                                                              |  |
| Days on Market                    | 239                                                                            |  |
| Zoning                            | Serviced Industrial Distr                                                      |  |
| Listing Details                   |                                                                                |  |