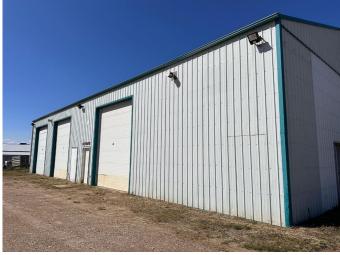

## \$449,000

0 Bedroom, 0.00 Bathroom, Commercial on 0.00 Acres

Lac La Biche, Lac La Biche, Alberta

This 3,200 sq meter industrial shop, built in 1998, is located just a 2-minute drive from Lac La Biche and sits on a .82-acre lot. Featuring two main bays with a connecting door, this property offers flexibility for various uses. The shop includes an upper mezzanine level, a tool crib, and a bathroom for added convenience. The property is serviced by its own septic system and cistern, with the option to connect to town water and sewer if desired. The entire property is enclosed by a chain-linked fence, providing security and functionality. Perfect for businesses seeking a well-equipped space close to town!