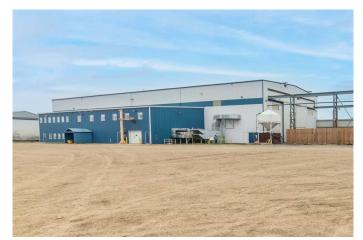

#### \$5,900,000

0 Bedroom, 0.00 Bathroom, Commercial on 0.00 Acres

NONE, Rural Vermilion River, County of, Alberta

Fabrication shop with three 10-ton cranes and craneway sitting on 15 acres of land adjacent to Highway 16 and next to the City of Lloydminster. Includes over 36000 sg.ft. of shop space and over 12000 sq.ft. of office & shop support space. The main shop measures 256 ft. x 80 ft. (20480 sq.ft.) with a 41 foot ceiling. The end doors are 35 high x 32 wide, it also has 2-24x18 doors and 1-22x18 door. This building has over 10000 sq.ft. of office and staff support space attached to it, which includes multiple offices, boardrooms, bathrooms, large lunch/kitchen room and locker room. The shop has radiant heat and the offices have a roof mounted HVAC. The second shop is 80 ft. x 80 ft. with floor heat and a 41 foot ceiling height. The end doors are 35 high x 32 wide. This shop also has a 16x18 door and a smaller vehicle door for deliveries. These two shops were manufactured in 2008. They are built inline with each other and between the two buildings is a 80 ft x 80 ft work area. The 456 foot craneway runs through both buildings and extends outside of the south building. The larger shop has additional cranes inside and outside the building. There is also another shop, it measures 75 x 100, and has 3 14x14 doors and a 14x18 door, plus 20x60 office space. One more building measuring 30 x 58 sitting on skids and can be used as shop space or