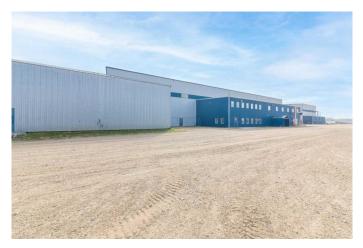

#### \$5,900,000

0 Bedroom, 0.00 Bathroom, Commercial on 0.00 Acres

NONE, Rural Vermilion River, County of, Alberta

Fabrication shop with three 10-ton cranes and craneway sitting on 15 acres of land adjacent to Highway 16 and next to the City of Lloydminster. Includes over 36000 sg.ft. of shop space and over 12000 sq.ft. of office & shop support space. The main shop measures 256 ft. x 80 ft. (20480 sq.ft.) with a 41 foot ceiling. The end doors are 35 high x 32 wide, it also has 2-24x18 doors and 1-22x18 door. This building has over 10000 sq.ft. of office and staff support space attached to it, which includes multiple offices, boardrooms, bathrooms, large lunch/kitchen room and locker room. The shop has radiant heat and the offices have a roof mounted HVAC. The second shop is 80 ft. x 80 ft. with floor heat and a 41 foot ceiling height. The end doors are 35 high x 32 wide. This shop also has a 16x18 door and a smaller vehicle door for deliveries. These two shops were manufactured in 2008. They are built inline with each other and between the two buildings is a 80 ft x 80 ft work area. The 456 foot craneway runs through both buildings and extends outside of the south building. The larger shop has additional cranes inside and outside the building. There is also another shop, it measures 75 x 100, and has 3 14x14 doors and a 14x18 door, plus 20x60 office space. One more building measuring 30 x 58 sitting on skids and can be used as shop space or