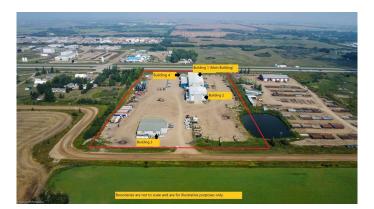

#### \$5,900,000

0 Bedroom, 0.00 Bathroom, Commercial on 0.00 Acres

NONE, Rural Vermilion River, County of, Alberta

Fabrication shop with three 10-ton cranes and craneway sitting on 15 acres of land adjacent to Highway 16 and next to the City of Lloydminster. Includes over 36000 sg.ft. of shop space and over 12000 sq.ft. of office & shop support space. The main shop measures 256 ft. x 80 ft. (20480 sq.ft.) with a 41 foot ceiling. The end doors are 35 high x 32 wide, it also has 2-24x18 doors and 1-22x18 door. This building has over 10000 sq.ft. of office and staff support space attached to it, which includes multiple offices, boardrooms, bathrooms, large lunch/kitchen room and locker room. The shop has radiant heat and the offices have a roof mounted HVAC. The second shop is 80 ft. x 80 ft. with floor heat and a 41 foot ceiling height. The end doors are 35 high x 32 wide. This shop also has a 16x18 door and a smaller vehicle door for deliveries. These two shops were manufactured in 2008. They are built inline with each other and between the two buildings is a 80 ft x 80 ft work area. The 456 foot craneway runs through both buildings and extends outside of the south building. The larger shop has additional cranes inside and outside the building. There is also another shop, it measures 75 x 100, and has 3 14x14 doors and a 14x18 door, plus 20x60 office space. One more building measuring 30 x 58 sitting on skids and can be used as shop space or

cold storage. The yard is compacted gravel and includes staff parking with electric plug-ins and yard lighting. This fully fenced property has easy access just off of Highway 16. Information package available..