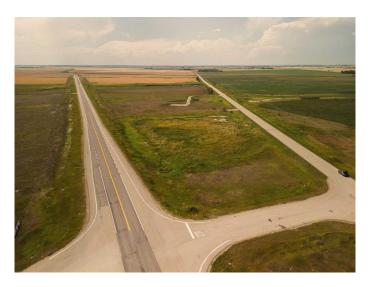

### \$265,000

0 Bedroom, 0.00 Bathroom, Land on 4.57 Acres

NONE, Rural Rocky View County, Alberta

McKay Lands features a variety of acreages near Kathyrn, Alberta, ranging from 4.5 acres to an impressive 95 acres. Thoughtfully subdivided based on deep knowledge and love for the land, each parcel tells its own story and offers a wealth of untapped possibilities. Country living with added perks. Country residential acreage. Paved road access. Mountain views. Located minutes from the Town of Kathyrn, McKay Lands delivers all the perks of country living with convenient access to big city amenities. Conveniently Close Yet Blissfully Far. 2 minutes to Keoma community hall. 2 minutes to Keoma baseball field. 5 minutes to Kathyrn K-8 school. 10 minutes to Irricana. 20 minutes to Cross Iron Mills Mall. 25 minutes to Airdrie. 30 minutes to the Calgary Airport. 45 minutes to downtown Calgary.