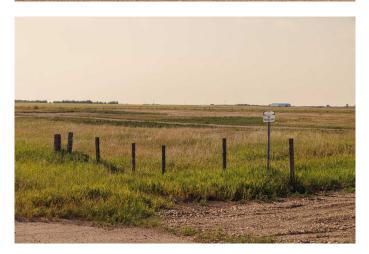

### \$265,000

0 Bedroom, 0.00 Bathroom, Land on 4.57 Acres

NONE, Rural Rocky View County, Alberta

McKay Lands features a variety of acreages near Kathyrn, Alberta, ranging from 4.5 acres to an impressive 95 acres. Thoughtfully subdivided based on deep knowledge and love for the land, each parcel tells its own story and offers a wealth of untapped possibilities. Country living with added perks. Country residential acreage. Paved road access. Mountain views. Located minutes from the Town of Kathyrn, McKay Lands delivers all the perks of country living with convenient access to big city amenities. Conveniently Close Yet Blissfully Far. 2 minutes to Keoma community hall. 2 minutes to Keoma baseball field. 5 minutes to Kathyrn K-8 school. 10 minutes to Irricana. 20 minutes to Cross Iron Mills Mall. 25 minutes to Airdrie. 30 minutes to the Calgary Airport. 45 minutes to downtown Calgary.