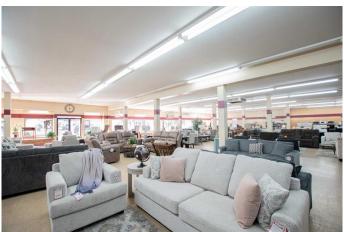

### \$999,000

0 Bedroom, 0.00 Bathroom, Commercial on 0.35 Acres

Central Business District., Grande Prairie, Alberta

Introducing a gem of a property nestled in the heart of downtown Grande Prairie. With a sprawling 13,650 square feet of versatile space on the main floor, this iconic property is ideal for anyone looking for a large footprint that won't break the bank. This well-maintained building received a modern upgrade in 2010, featuring new windows that enhance both aesthetics and energy efficiency. Whether you're an established enterprise looking to expand or a newcomer seeking a high-visibility location, this building is poised to bring your vision to life. Beyond the impressive square footage, the property offers a substantial basement area with ample storage, rooftop air conditioning, and the potential for a new owner to potentially demise the building into as many as 6 individual units. Boasting modern amenities, ample parking, and a strategic location in the city of Grande Prairie. This property is tailor-made for any retail, office, or restaurant setting offering maximum visibility and solid foot traffic. The property is also available for lease MLS A2158828. To book a showing or request more information, please contact your local Commercial Realtor®.