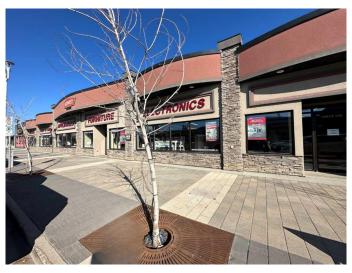

# \$999,000 - 10012 100 Avenue, Grande Prairie

MLS® #A2157306

### \$999,000

0 Bedroom, 0.00 Bathroom, Commercial on 0.35 Acres

Central Business District., Grande Prairie, Alberta

Introducing a gem of a property nestled in the heart of downtown Grande Prairie. With a sprawling 13,650 square feet of versatile space on the main floor, this iconic property is ideal for anyone looking for a large footprint that won't break the bank. This well-maintained building received a modern upgrade in 2010, featuring new windows that enhance both aesthetics and energy efficiency. Whether you're an established enterprise looking to expand or a newcomer seeking a high-visibility location, this building is poised to bring your vision to life. Beyond the impressive square footage, the property offers a substantial basement area with ample storage, rooftop air conditioning, and the potential for a new owner to potentially demise the building into as many as 6 individual units. Boasting modern amenities, ample parking, and a strategic location in the city of Grande Prairie. This property is tailor-made for any retail, office, or restaurant setting offering maximum visibility and solid foot traffic. The property is also available for lease MLS A2158828. To book a showing or request more information, please contact your local Commercial Realtor®.