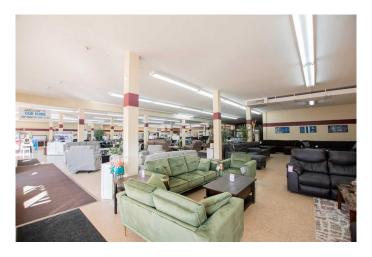

### \$999,000

0 Bedroom, 0.00 Bathroom, Commercial on 0.35 Acres

Central Business District., Grande Prairie, Alberta

Introducing a gem of a property nestled in the heart of downtown Grande Prairie. With a sprawling 13,650 square feet of versatile space on the main floor, this iconic property is ideal for anyone looking for a large footprint that won't break the bank. This well-maintained building received a modern upgrade in 2010, featuring new windows that enhance both aesthetics and energy efficiency. Whether you're an established enterprise looking to expand or a newcomer seeking a high-visibility location, this building is poised to bring your vision to life. Beyond the impressive square footage, the property offers a substantial basement area with ample storage, rooftop air conditioning, and the potential for a new owner to potentially demise the building into as many as 6 individual units. Boasting modern amenities, ample parking, and a strategic location in the city of Grande Prairie. This property is tailor-made for any retail, office, or restaurant setting offering maximum visibility and solid foot traffic. The property is also available for lease MLS A2158828. To book a showing or request more information, please contact your local Commercial Realtor®.