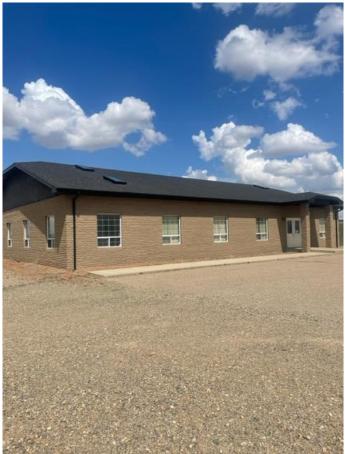

#### \$749,000

0 Bedroom, 0.00 Bathroom, Commercial on 2.67 Acres

NONE, Rural Newell, County of, Alberta

Location - Location - Location!! GREAT access & visibility to HIGHWAY #1 & 500 meters from Brooks city limits. The brick Office Building offers 3500 sq ft featuring 6 offices & 3 large board rooms (1 boardroom has an attached 1/2 bath), large main entrance, copy room, storage room, kitchenette & 2 more 1/2 baths. The 6000 sq ft shop is heated - 14X16 & 14X 14 overhead exterior doors - an interior 12X12 overhead door separates half the shop area there are 2 smaller rooms for storage or office areas with a mezzanine above - 3 phase power / 200 amps. The yard is completely fenced. ZONED - Commercial. There is lots of opportunity for many different types of businesses.

### Exterior

| Roof         | Asphalt Shingle     |
|--------------|---------------------|
| Construction | Brick, Metal Siding |
| Foundation   | Piling(s)           |