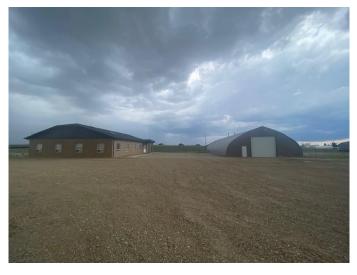

#### \$749,000

0 Bedroom, 0.00 Bathroom, Commercial on 2.67 Acres

NONE, Rural Newell, County of, Alberta

Location - Location - Location!! GREAT access & visibility to HIGHWAY #1 & 500 meters from Brooks city limits. The brick Office Building offers 3500 sq ft featuring 6 offices & 3 large board rooms (1 boardroom has an attached 1/2 bath), large main entrance, copy room, storage room, kitchenette & 2 more 1/2 baths. The 6000 sq ft shop is heated - 14X16 & 14X 14 overhead exterior doors - an interior 12X12 overhead door separates half the shop area there are 2 smaller rooms for storage or office areas with a mezzanine above - 3 phase power / 200 amps. The yard is completely fenced. ZONED - Commercial. There is lots of opportunity for many different types of businesses.

### Exterior

| Roof         | Asphalt Shingle     |
|--------------|---------------------|
| Construction | Brick, Metal Siding |
| Foundation   | Piling(s)           |