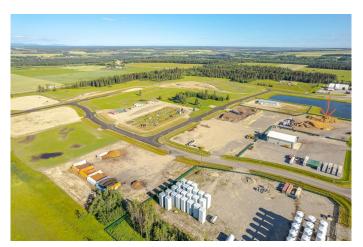

### \$355,000

0 Bedroom, 0.00 Bathroom, Land on 2.55 Acres

NONE, Rural Mountain View County, Alberta

2.55 acre lot in the Cowboy Trail Business
Park on the intersection of Hwy 27 and Hwy
22. This intersection sees an "Average Annual
Daytime Traffic" of 17,740 movements as
measured by Alberta Transportation in 2019.
The Cowboy Trail Business Park has
supporting businesses that include a Cardlock
Gas station, RV storage, bedding and Mulch
operations, and the current development of a
Consumer retail business. Located 22 minutes
to the QE2 East of Olds, 7 Minutes to Sundre,
and 40 minutes to Cochrane provide easy
access for Transport Trucks, Campers, and
Tourism. Connecting lots and other lots are
available.

This current lot is being lease until 2027, allowing you to purchase now and plan for later. Lot has a gravel base and all services are at the lot line.

MLS® # A2154844 Price \$355,000

Bathrooms 0.00
Acres 2.55
Type Land