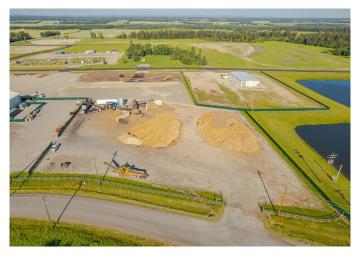

### \$355,000

0 Bedroom, 0.00 Bathroom, Land on 2.55 Acres

NONE, Rural Mountain View County, Alberta

2.55 acre lot in the Cowboy Trail Business
Park on the intersection of Hwy 27 and Hwy
22. This intersection sees an "Average Annual
Daytime Traffic" of 17,740 movements as
measured by Alberta Transportation in 2019.
The Cowboy Trail Business Park has
supporting businesses that include a Cardlock
Gas station, RV storage, bedding and Mulch
operations, and the current development of a
Consumer retail business. Located 22 minutes
to the QE2 East of Olds, 7 Minutes to Sundre,
and 40 minutes to Cochrane provide easy
access for Transport Trucks, Campers, and
Tourism. Connecting lots and other lots are
available.

This current lot is being lease until 2027, allowing you to purchase now and plan for later. Lot has a gravel base and all services are at the lot line.

MLS® # A2154844 Price \$355,000

Bathrooms 0.00
Acres 2.55
Type Land