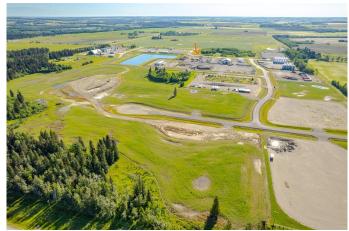

### \$355,000

0 Bedroom, 0.00 Bathroom, Land on 2.55 Acres

NONE, Rural Mountain View County, Alberta

2.55 acre lot in the Cowboy Trail Business
Park on the intersection of Hwy 27 and Hwy
22. This intersection sees an "Average Annual
Daytime Traffic" of 17,740 movements as
measured by Alberta Transportation in 2019.
The Cowboy Trail Business Park has
supporting businesses that include a Cardlock
Gas station, RV storage, bedding and Mulch
operations, and the current development of a
Consumer retail business. Located 22 minutes
to the QE2 East of Olds, 7 Minutes to Sundre,
and 40 minutes to Cochrane provide easy
access for Transport Trucks, Campers, and
Tourism. Connecting lots and other lots are
available.

This current lot is being lease until 2027, allowing you to purchase now and plan for later. Lot has a gravel base and all services are at the lot line.

MLS® # A2154844 Price \$355,000

Bathrooms 0.00
Acres 2.55
Type Land