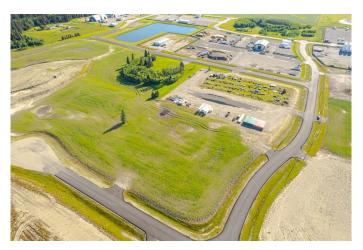

#### \$344,900

0 Bedroom, 0.00 Bathroom, Land on 3.41 Acres

NONE, Rural Mountain View County, Alberta

3.41 acre lot in the Cowboy Trail Business
Park on the intersection of Hwy 27 and Hwy
22. This intersection sees an "Average Annual
Daytime Traffic" of 17,740 movements as
measured by Alberta Transportation in 2019.
The Cowboy Trail Business Park has
supporting businesses that include a Cardlock
Gas station, RV storage, bedding and Mulch
operations, and the current development of a
Consumer retail business. Located 22 minutes
to the QE2 East of Olds, 7 Minutes to Sundre,
and 40 minutes to Cochrane provide easy
access for Transport Trucks, Campers, and
Tourism. Connecting lots and other lots are
available.

Lot is currently in crop production and services at the lot line.