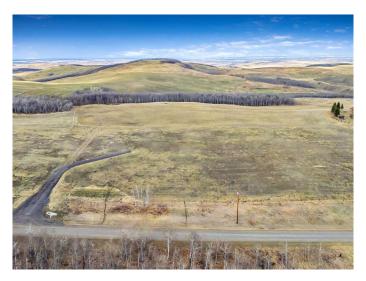

### \$523,950

0 Bedroom, 0.00 Bathroom, Land on 2.99 Acres

NONE, Rural Foothills County, Alberta

Welcome to this stunning new created (Lot 3) 2.99 acre parcel that offers a truly unique setting to build your dream home. The contour to this land is fantastic with rolling hills and excellent panoramic views. Come see what "top of the world― means! This property is a short drive North to Calgary or South to the energetic growing town of Okotoks. Strathcona-Tweedsmuir School and Calgary Polo Club can be seen to the East with Spruce Meadows 15 minutes to the North. You will enjoy the elevated lifestyle provided by this new created parcel. PLEASE NOTE: Street Number TBV once building permit has been approved & subject to final Land Titles Registration. Also Lot 2 adjacent is for sale 2.75 Acres. GST included in price.