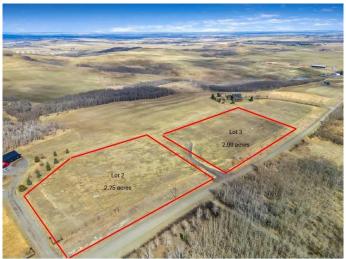

### \$523,950

0 Bedroom, 0.00 Bathroom, Land on 2.99 Acres

NONE, Rural Foothills County, Alberta

Welcome to this stunning new created (Lot 3) 2.99 acre parcel that offers a truly unique setting to build your dream home. The contour to this land is fantastic with rolling hills and excellent panoramic views. Come see what "top of the world― means! This property is a short drive North to Calgary or South to the energetic growing town of Okotoks. Strathcona-Tweedsmuir School and Calgary Polo Club can be seen to the East with Spruce Meadows 15 minutes to the North. You will enjoy the elevated lifestyle provided by this new created parcel. PLEASE NOTE: Street Number TBV once building permit has been approved & subject to final Land Titles Registration. Also Lot 2 adjacent is for sale 2.75 Acres. GST included in price.

#### **Essential Information**

MLS® # A2154701 Price \$523,950

Bathrooms 0.00
Acres 2.99
Type Land

Sub-Type Residential Land

Status Active

# **Community Information**

Address 64224 306 Avenue W

Subdivision NONE

City Rural Foothills County

County Foothills County

Province Alberta

Postal Code T1S 7A6