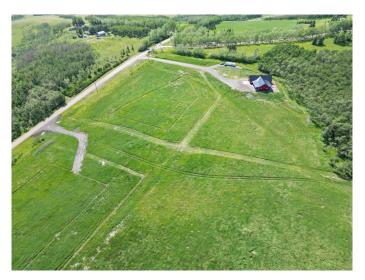

### \$523,950

0 Bedroom, 0.00 Bathroom, Land on 2.99 Acres

NONE, Rural Foothills County, Alberta

Welcome to this stunning new created (Lot 3) 2.99 acre parcel that offers a truly unique setting to build your dream home. The contour to this land is fantastic with rolling hills and excellent panoramic views. Come see what "top of the world― means! This property is a short drive North to Calgary or South to the energetic growing town of Okotoks. Strathcona-Tweedsmuir School and Calgary Polo Club can be seen to the East with Spruce Meadows 15 minutes to the North. You will enjoy the elevated lifestyle provided by this new created parcel. PLEASE NOTE: Street Number TBV once building permit has been approved & subject to final Land Titles Registration. Also Lot 2 adjacent is for sale 2.75 Acres. GST included in price.