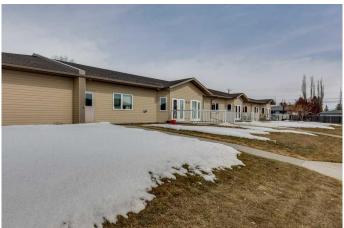

# \$219,900

1 Bedroom, 2.00 Bathroom, 1,154 sqft Residential on 0.00 Acres

NONE, Rimbey, Alberta

Great Location! Across from Rimbey's Senior's Center, close to hospital, park, shopping and all amenities. 55 plus Condo, so no more snow to shovel or grass to mow. Heat, garbage and water included in the condo fees. This unit has an open floor plan, modern decor, with garden doors to a patio area, large master bedroom with a three piece ensuite. Another bedroom and a four piece bathroom. Comes with all appliances, and there is in floor heating in the unit and the garage. This complex consists of four units, large common hallway with interior access to heated garage for each unit.

#### **Exterior**

Exterior Features None

Lot Description Corner Lot, Landscaped

Roof Asphalt Shingle

Construction Vinyl Siding

Foundation Slab