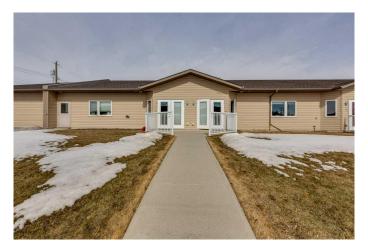

# \$219,900

1 Bedroom, 2.00 Bathroom, 1,154 sqft Residential on 0.00 Acres

NONE, Rimbey, Alberta

Great Location! Across from Rimbey's Senior's Center, close to hospital, park, shopping and all amenities. 55 plus Condo, so no more snow to shovel or grass to mow. Heat, garbage and water included in the condo fees. This unit has an open floor plan, modern decor, with garden doors to a patio area, large master bedroom with a three piece ensuite. Another bedroom and a four piece bathroom. Comes with all appliances, and there is in floor heating in the unit and the garage. This complex consists of four units, large common hallway with interior access to heated garage for each unit.

# **Community Information**

Address 1, 5414 51 Street

Subdivision NONE
City Rimbey

County Ponoka County

Province Alberta
Postal Code T0C 2J0