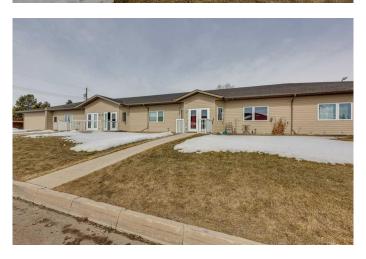

# \$219,900

1 Bedroom, 2.00 Bathroom, 1,154 sqft Residential on 0.00 Acres

NONE, Rimbey, Alberta

Great Location! Across from Rimbey's Senior's Center, close to hospital, park, shopping and all amenities. 55 plus Condo, so no more snow to shovel or grass to mow. Heat, garbage and water included in the condo fees. This unit has an open floor plan, modern decor, with garden doors to a patio area, large master bedroom with a three piece ensuite. Another bedroom and a four piece bathroom. Comes with all appliances, and there is in floor heating in the unit and the garage. This complex consists of four units, large common hallway with interior access to heated garage for each unit.

# **Community Information**

Address 1, 5414 51 Street

Subdivision NONE
City Rimbey

County Ponoka County

Province Alberta
Postal Code T0C 2J0