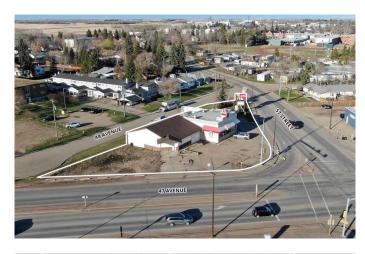

#### \$700,000

0 Bedroom, 0.00 Bathroom, Commercial on 0.00 Acres

NONE, Stettler, Alberta

The Town of Stettler is located approximately 80 km east of Red Deer, Alberta and a short drive from both Edmonton and Calgary. The town's economy is based primarily on agriculture and oil and gas manufacturing. Stettler is home to around 5,700 residents. The Subject property has excellent regional and local access via 57 Street (Highway 56) and 47 Avenue (Highway 12). The site benefits from three points of ingress/egress from 48 Avenue, 57 Street and 47 Avenue. Kentucky Fried was established more than 75 years ago. Today KFC operates 23,000 restaurants in over 140 countries and territories around the world, including over 600 in Canada. Excellent exposure at the intersection of 57 Street and 47 Avenue with multiple points of access and egress.