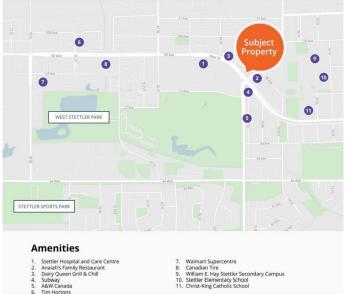

#### \$700,000

0 Bedroom, 0.00 Bathroom, Commercial on 0.00 Acres

NONE, Stettler, Alberta

The Town of Stettler is located approximately 80 km east of Red Deer, Alberta and a short drive from both Edmonton and Calgary. The town's economy is based primarily on agriculture and oil and gas manufacturing. Stettler is home to around 5,700 residents. The Subject property has excellent regional and local access via 57 Street (Highway 56) and 47 Avenue (Highway 12). The site benefits from three points of ingress/egress from 48 Avenue, 57 Street and 47 Avenue. Kentucky Fried was established more than 75 years ago. Today KFC operates 23,000 restaurants in over 140 countries and territories around the world, including over 600 in Canada. Excellent exposure at the intersection of 57 Street and 47 Avenue with multiple points of access and egress.