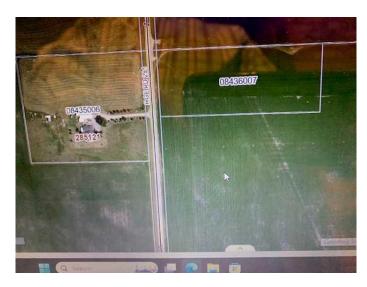

## \$449,000

0 Bedroom, 0.00 Bathroom, Land on 4.57 Acres

NONE, Rural Rocky View County, Alberta

4.57 acres +/- just off the pavement, east of town and within 5 minutes of Crossfield! This level vacant acreage is ready for your dream home. Includes drilled well and no building commitments, power is at the property line and natural gas close by. Start drafting your plans for that dream home! Asking Price does NOT include GST. Check with your accountant.

## **Community Information**

| Address     | Lot 1 (sw 36-28-29-w4) Rge Rd 291 |
|-------------|-----------------------------------|
| Subdivision | NONE                              |
| City        | Rural Rocky View County           |
| County      | Rocky View County                 |
| Province    | Alberta                           |
| Postal Code | TOM 0S0                           |
|             |                                   |