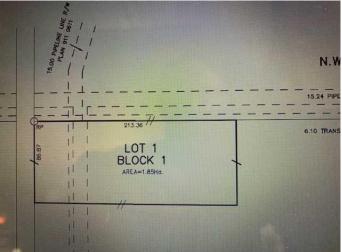

## \$449,000

0 Bedroom, 0.00 Bathroom, Land on 4.57 Acres

NONE, Rural Rocky View County, Alberta

4.57 acres +/- just off the pavement, east of town and within 5 minutes of Crossfield! This level vacant acreage is ready for your dream home. Includes drilled well and no building commitments, power is at the property line and natural gas close by. Start drafting your plans for that dream home! Asking Price does NOT include GST. Check with your accountant.

#### **Essential Information**

| MLS® #    | A2152906         |
|-----------|------------------|
| Price     | \$449,000        |
| Bathrooms | 0.00             |
| Acres     | 4.57             |
| Туре      | Land             |
| Sub-Type  | Residential Land |
| Status    | Active           |