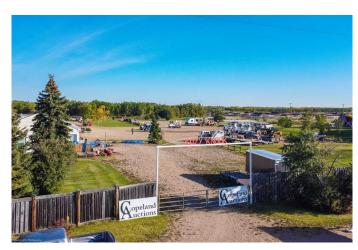

#### \$750,000

0 Bedroom, 0.00 Bathroom, Commercial on 10.05 Acres

NONE, Rural Vermilion River, County of, Alberta

Rare opportunity to buy a 10-acre frontage property on Trans-Canada Yellowhead Highway 16, located just west of the City of Lloydminster in the County of Vermilion River. CN railway on the north boundary. Serviced with power, gas, drilled well, and septic plus an onsite water storage pond for fire. Adjacent ten-acre parcel also available from same vendor making this a very desirable site for self-storage, trucking depot, investment, or any number of other possibilities. Contact listing office for complete information package including Real Property Report and Phase One ESA.