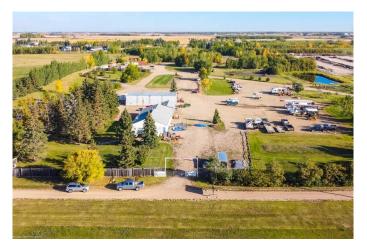

#### \$750,000

0 Bedroom, 0.00 Bathroom, Commercial on 10.05 Acres

NONE, Rural Vermilion River, County of, Alberta

Rare opportunity to buy a 10-acre frontage property on Trans-Canada Yellowhead Highway 16, located just west of the City of Lloydminster in the County of Vermilion River. CN railway on the north boundary. Serviced with power, gas, drilled well, and septic plus an onsite water storage pond for fire. Adjacent ten-acre parcel also available from same vendor making this a very desirable site for self-storage, trucking depot, investment, or any number of other possibilities. Contact listing office for complete information package including Real Property Report and Phase One ESA.