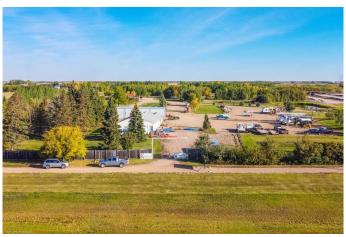

#### \$750,000

0 Bedroom, 0.00 Bathroom, Commercial on 10.05 Acres

NONE, Rural Vermilion River, County of, Alberta

Rare opportunity to buy a 10-acre frontage property on Trans-Canada Yellowhead Highway 16, located just west of the City of Lloydminster in the County of Vermilion River. CN railway on the north boundary. Serviced with power, gas, drilled well, and septic plus an onsite water storage pond for fire. Adjacent ten-acre parcel also available from same vendor making this a very desirable site for self-storage, trucking depot, investment, or any number of other possibilities. Contact listing office for complete information package including Real Property Report and Phase One ESA.