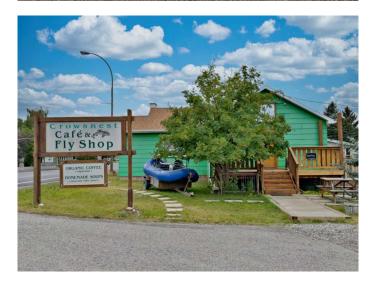

#### \$585,000

0 Bedroom, 0.00 Bathroom, Commercial on 0.00 Acres

NONE, Coleman, Alberta

Welcome to the Crowsnest Pass, your Rocky Mountain playground in South West Alberta! Excellent highway exposure with this established Cafe and Flyshop which has been operating in Coleman since 2004. Conveniently located with excellent exposure on a corner lot along Hwy 3, 15 mins to the BC/AB border, 2 hrs south of Calgary, and just minutes to the Crowsnest River. Other nearby rivers include Oldman/Livingston, Castle, Waterton river headwaters, and many other smaller streams and tributaries boasting Brown, Rainbow, Bull, and Cutthroat trout. The property is on 2 titled lots totalling 116' x 95', and zoned as Commercial drivethru C-2. Currently operating as a popular fly shop and cafe, the main floor serves this purpose very well, and the business portion is optional. There is a functional living suite in the basement of the building, which has a full kitchen and large bedroom. Carry on with this well established shop and cafe, or bring your own dreams to this amazing location in the Canadian Rocky mountains!