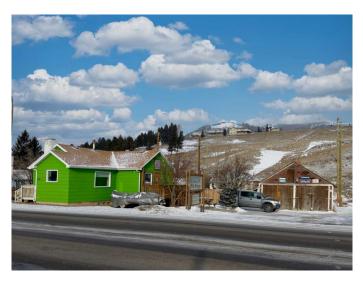

#### \$585,000

0 Bedroom, 0.00 Bathroom, Commercial on 0.00 Acres

NONE, Coleman, Alberta

Welcome to the Crowsnest Pass, your Rocky Mountain playground in South West Alberta! Excellent highway exposure with this established Cafe and Flyshop which has been operating in Coleman since 2004. Conveniently located with excellent exposure on a corner lot along Hwy 3, 15 mins to the BC/AB border, 2 hrs south of Calgary, and just minutes to the Crowsnest River. Other nearby rivers include Oldman/Livingston, Castle, Waterton river headwaters, and many other smaller streams and tributaries boasting Brown, Rainbow, Bull, and Cutthroat trout. The property is on 2 titled lots totalling 116' x 95', and zoned as Commercial drivethru C-2. Currently operating as a popular fly shop and cafe, the main floor serves this purpose very well, and the business portion is optional. There is a functional living suite in the basement of the building, which has a full kitchen and large bedroom. Carry on with this well established shop and cafe, or bring your own dreams to this amazing location in the Canadian Rocky mountains!