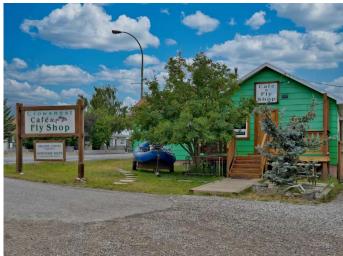

#### \$585,000

0 Bedroom, 0.00 Bathroom, Commercial on 0.00 Acres

NONE, Coleman, Alberta

Welcome to the Crowsnest Pass, your Rocky Mountain playground in South West Alberta! Excellent highway exposure with this established Cafe and Flyshop which has been operating in Coleman since 2004. Conveniently located with excellent exposure on a corner lot along Hwy 3, 15 mins to the BC/AB border, 2 hrs south of Calgary, and just minutes to the Crowsnest River. Other nearby rivers include Oldman/Livingston, Castle, Waterton river headwaters, and many other smaller streams and tributaries boasting Brown, Rainbow, Bull, and Cutthroat trout. The property is on 2 titled lots totalling 116' x 95', and zoned as Commercial drivethru C-2. Currently operating as a popular fly shop and cafe, the main floor serves this purpose very well, and the business portion is optional. There is a functional living suite in the basement of the building, which has a full kitchen and large bedroom. Carry on with this well established shop and cafe, or bring your own dreams to this amazing location in the Canadian Rocky mountains!