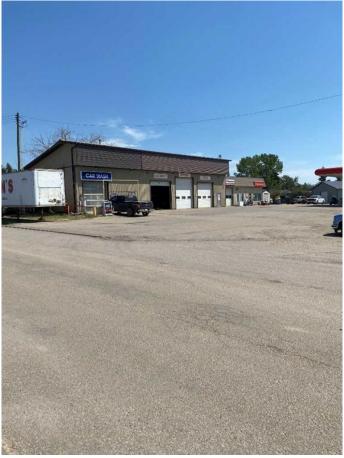

### \$2,490,000

0 Bedroom, 0.00 Bathroom, Commercial on 0.95 Acres

NONE, Beaverlodge, Alberta

Gas station, tire shop, auto repair, car wash and convenience store. Located in the bustling Town of Beaverlodge, this turn key operation has many years of service to the town and surrounding area. The main building is nearly 5000 square feet and houses the c-store, tire & auto shop, automated carwash and office and storage. There is a mezzanine for extra storage and staff area. In addition there is a brand new 36' x 72' pole shed for tire storage and another 10' x 20' storage building. The pumps are brand new coinciding with a new Retail Marketing Agreement with Petro-Canada. Talk to your favorite commercial Realtor for more information.