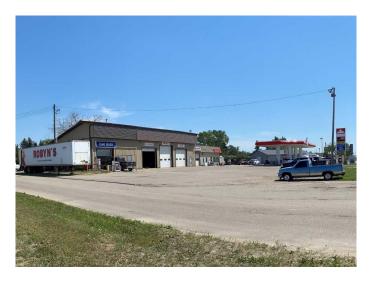

### \$2,490,000

0 Bedroom, 0.00 Bathroom, Commercial on 0.95 Acres

NONE, Beaverlodge, Alberta

Gas station, tire shop, auto repair, car wash and convenience store. Located in the bustling Town of Beaverlodge, this turn key operation has many years of service to the town and surrounding area. The main building is nearly 5000 square feet and houses the c-store, tire & auto shop, automated carwash and office and storage. There is a mezzanine for extra storage and staff area. In addition there is a brand new 36' x 72' pole shed for tire storage and another 10' x 20' storage building. The pumps are brand new coinciding with a new Retail Marketing Agreement with Petro-Canada. Talk to your favorite commercial Realtor for more information.