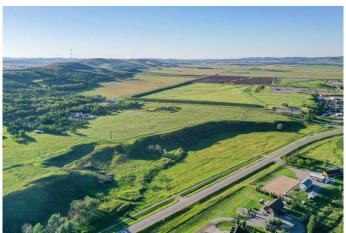

#### \$1,389,000

0 Bedroom, 0.00 Bathroom, Land on 64.81 Acres

NONE, Rural Foothills County, Alberta

Welcome to your dream property! Nestled between Diamond Valley East and Diamond Valley West, this stunning 64.81-acre triangular parcel of land offers endless possibilities. With its picturesque ridge and expansive agricultural or subdivision potential, this property is a true gem.

The lower part of the property seamlessly connects to the renowned Friendship Trail, providing easy access to serene walks and breathtaking views. Ideal for farming or development, this land boasts three wells, ensuring ample water supply for any endeavour.

Located just a stone's throw away from the Sheep River, this property combines natural beauty with convenience, making it a perfect investment opportunity. Don't miss the chance to own a piece of paradise between the charming towns of Diamond Valley!