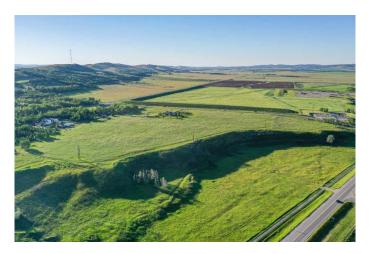

#### \$1,389,000

0 Bedroom, 0.00 Bathroom, Land on 64.81 Acres

NONE, Rural Foothills County, Alberta

Welcome to your dream property! Nestled between Diamond Valley East and Diamond Valley West, this stunning 64.81-acre triangular parcel of land offers endless possibilities. With its picturesque ridge and expansive agricultural or subdivision potential, this property is a true gem.

The lower part of the property seamlessly connects to the renowned Friendship Trail, providing easy access to serene walks and breathtaking views. Ideal for farming or development, this land boasts three wells, ensuring ample water supply for any endeavour.

Located just a stone's throw away from the Sheep River, this property combines natural beauty with convenience, making it a perfect investment opportunity. Don't miss the chance to own a piece of paradise between the charming towns of Diamond Valley!