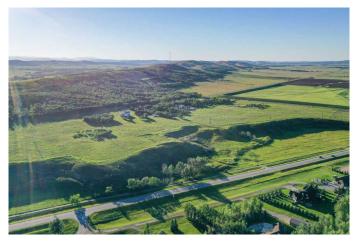

#### \$1,389,000

0 Bedroom, 0.00 Bathroom, Land on 64.81 Acres

NONE, Rural Foothills County, Alberta

Welcome to your dream property! Nestled between Diamond Valley East and Diamond Valley West, this stunning 64.81-acre triangular parcel of land offers endless possibilities. With its picturesque ridge and expansive agricultural or subdivision potential, this property is a true gem.

The lower part of the property seamlessly connects to the renowned Friendship Trail, providing easy access to serene walks and breathtaking views. Ideal for farming or development, this land boasts three wells, ensuring ample water supply for any endeavour.

Located just a stone's throw away from the Sheep River, this property combines natural beauty with convenience, making it a perfect investment opportunity. Don't miss the chance to own a piece of paradise between the charming towns of Diamond Valley!