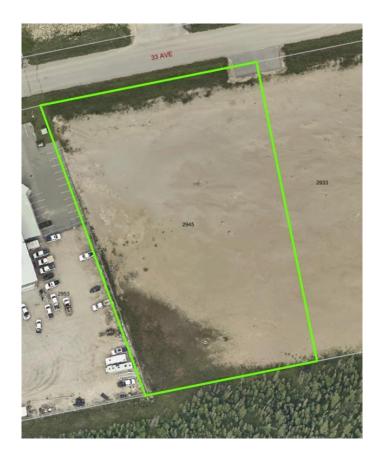

# \$667,500 - 2945 33 Avenue, Whitecourt

MLS® #A2147422

## \$667,500

0 Bedroom, 0.00 Bathroom, Land on 2.31 Acres

NONE, Whitecourt, Alberta

2.67 acres for industrial developement with adjoining lots available. Seller / developer can also build to suit. Easy paved access to highway. Great location next to other industrial development.

# **Community Information**

Address 2945 33 Avenue

Subdivision NONE

City Whitecourt

County Woodlands County

Province Alberta
Postal Code T7S 1P3