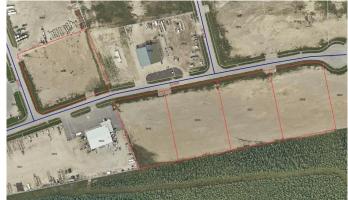

## \$667,500

0 Bedroom, 0.00 Bathroom, Land on 2.31 Acres

NONE, Whitecourt, Alberta

2.67 acres for industrial developement with adjoining lots available. Seller / developer can also build to suit. Easy paved access to highway. Great location next to other industrial development.