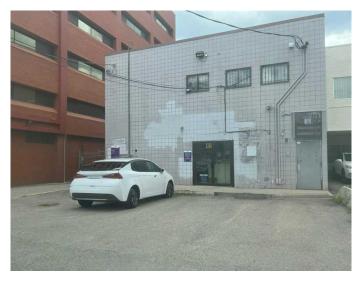

# \$4,200 - 102, 112 16 Avenue Nw, Calgary

MLS® #A2145125

### \$4,200

0 Bedroom, 0.00 Bathroom, Commercial on 0.00 Acres

Tuxedo Park, Calgary, Alberta

An Office/Retail space of 1,100 SQ will be available for lease. Located on 16 Ave/Trans-Canada Highway and Centre ST NW, which is just minutes from Calgary downtown. It was previously used for a very busy Lawyer Firm, including a welcoming reception area, 3 separate office-rooms, a convenient pantry, and a private washroom. The flexible layout allows tenants to reconfigure the space to meet their specific needs. Various bus stops nearby on 16 Ave and Centre Street ensure excellent public transit options. Lease includes 4 client parking stalls and up to 8 additional employee parking stalls. Lease rate starts at \$4,200 per month, (for a normal office use). Enhance your professional presence in a space that adapts to you. CALL NOW to schedule a viewing and take the first step towards your ideal office environment.

# **Community Information**

Address 102, 112 16 Avenue Nw

Subdivision Tuxedo Park

City Calgary
County Calgary
Province Alberta

Postal Code T2M 0H2