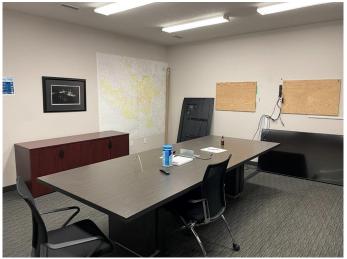

# \$649,900

0 Bedroom, 0.00 Bathroom, Commercial on 0.00 Acres

Richmond Industrial Park, Grande Prairie, Alberta

Own your own executive office space with HIGH SPEED Fibre internet and great exposure on busy 84th Avenue, near Hwy 40. Lots of additional parking available on adjacent site if needed. Setup with 12 offices, boardroom and Kitchen. Bathrooms on both levels. Priced to sell far below replacement cost. This space features 3840 Sq Ft office but could be combined with adjacent units if more space is required. Also available for lease. Owner is a Licensed REALTOR® in Alberta.