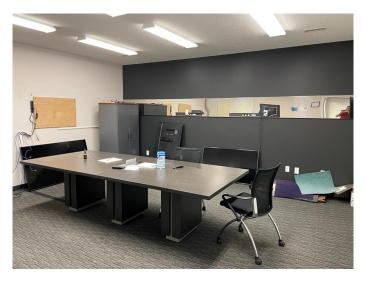

# \$649,900

0 Bedroom, 0.00 Bathroom, Commercial on 0.00 Acres

Richmond Industrial Park, Grande Prairie, Alberta

Own your own executive office space with HIGH SPEED Fibre internet and great exposure on busy 84th Avenue, near Hwy 40. Lots of additional parking available on adjacent site if needed. Setup with 12 offices, boardroom and Kitchen. Bathrooms on both levels. Priced to sell far below replacement cost. This space features 3840 Sq Ft office but could be combined with adjacent units if more space is required. Also available for lease. Owner is a Licensed REALTOR® in Alberta.