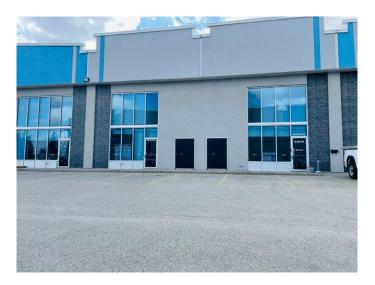

# \$649,900

0 Bedroom, 0.00 Bathroom, Commercial on 0.00 Acres

Richmond Industrial Park, Grande Prairie, Alberta

Own your own executive office space with HIGH SPEED Fibre internet and great exposure on busy 84th Avenue, near Hwy 40. Lots of additional parking available on adjacent site if needed. Setup with 12 offices, boardroom and Kitchen. Bathrooms on both levels. Priced to sell far below replacement cost. This space features 3840 Sq Ft office but could be combined with adjacent units if more space is required. Also available for lease. Owner is a Licensed REALTOR® in Alberta.