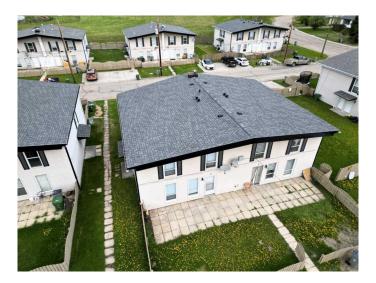

# \$1,139,800 - 4504-4510 8b-8a Avenue, Edson

MLS® #A2137452

\$1,139,800

0 Bedroom, 0.00 Bathroom, Commercial on 0.00 Acres

NONE, Edson, Alberta

Attention investors! Don't miss out on this amazing opportunity to generate \$9900 per month in gross revenue! 2 profitable 4-Plex buildings consisting of 2 2- Bedroom units, 2 3-Bedroom units in each building. Located in a family friendly neighborhood walking distance to schools, public trails, parks and shopping makes this a prime family friendly area for attracting tenants. Each unit is finished with a galley style kitchen, dining area, spacious livingroom, 4 pc bathroom, storage room, private fenced yard/patio area, and assigned parking for 1 vehicle. Common hallway to shared storage room and washer and dryer. Upgrades over the past several years include siding, windows, paint, flooring, main sewer line replaced to the buildings and hot water tanks. Take advantage of this turnkey investment opportunity and start earning passive income today!

# **Community Information**

Address 4504-4510 8b-8a Avenue

Subdivision NONE City Edson

County Yellowhead County

Province Alberta

Postal Code T7E 1B3

#### **Exterior**

Roof Asphalt Shingle

Construction Wood Frame, Vinyl Siding

Foundation Poured Concrete, Slab