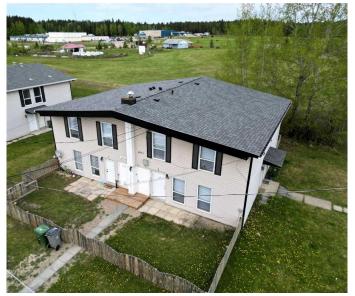

# \$1,139,800 - 4504-4510 8b-8a Avenue, Edson

MLS® #A2137452

\$1,139,800

0 Bedroom, 0.00 Bathroom, Commercial on 0.00 Acres

NONE, Edson, Alberta

Attention investors! Don't miss out on this amazing opportunity to generate \$9900 per month in gross revenue! 2 profitable 4-Plex buildings consisting of 2 2- Bedroom units, 2 3-Bedroom units in each building. Located in a family friendly neighborhood walking distance to schools, public trails, parks and shopping makes this a prime family friendly area for attracting tenants. Each unit is finished with a galley style kitchen, dining area, spacious livingroom, 4 pc bathroom, storage room, private fenced yard/patio area, and assigned parking for 1 vehicle. Common hallway to shared storage room and washer and dryer. Upgrades over the past several years include siding, windows, paint, flooring, main sewer line replaced to the buildings and hot water tanks. Take advantage of this turnkey investment opportunity and start earning passive income today!

# **Community Information**

Address 4504-4510 8b-8a Avenue

Subdivision NONE City Edson

County Yellowhead County

Province Alberta

Postal Code T7E 1B3

#### **Exterior**

Roof Asphalt Shingle

Construction Wood Frame, Vinyl Siding

Foundation Poured Concrete, Slab