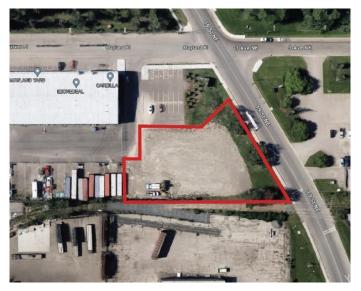

## \$1,090,000

0 Bedroom, 0.00 Bathroom, Land on 0.75 Acres

Mayland, Calgary, Alberta

.75 Acre Development Site in Mayland ideal for owner/user use up to 20,000 sf building. Excellent access to Barlow and Deerfoot Trails, Memorial Drive and Highway 1. Only minutes away from shopping centers, and restaurants. A bus stop is adjacent to the building and the LRT only 3 minutes away. Site has over \$100,000 of improvements.

#### **Essential Information**

MLS® # A2136297 Price \$1,090,000

Bathrooms 0.00 Acres 0.75 Type Land

Sub-Type Industrial Land

Status Active

## **Community Information**

Address 259 Mayland Place Ne

Subdivision Mayland
City Calgary
County Calgary
Province Alberta
Postal Code T2E7Z8