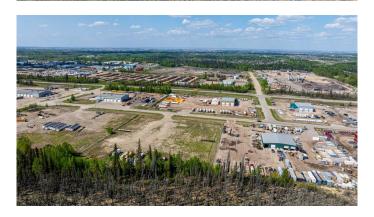

4.02 +/- ACRES STRATEGICALLY LOCATED ON THE SOUTHSIDE OF GRANDE PRAIRIE. AB. THIS FENCED & GRAVELLED (RM-2) INDUSTRIAL ZONING LOT OFFERS DIRECT ACCESS TO HWY.40 WHICH IS THE MAIN ACCESS POINT TO THE VAST **RESOURCES & INDUSTRY SITES IN THE** AREA. CITY WATER & SEWER SERVICES ARE ACCESSIBLE FOR THIS LOT. **ECONOMIC INDICATORS ARE SHOWING** VERY POSTIIVE TRENDS FOR MANY INDUSTRIES AND NOW MIGHT BE THE TIME TO CONSIDER EXPLORING THE OPTIONS IN THE AREA WITH LOT SIZES VARRYING FROM TWO(2) TO TWENTY-TWO(22) ACRES WITH FRONTAGE LOTS AVAILABLE AS WELL THERE ARE NUMEROUS OPTIONS IN THIS DEVELOPMENT TO FIT YOUR NEEDS. VENDOR IS WILLING TO CONSIDER BUILD TO SUIT OPTIONS ON THE PURCHASE & LEASE SIDE. EXISTING INDUSTRIAL FACILITIES & BUILD READY LOTS TO THE SOUTH OF GRANDE PRAIRIE ARE VERY HARD TO FIND AND STREAMLINING LOGISTICS CAN BE A HUGE PLUS FOR YOUR COST OF OPERATIONS. CAN ALSO PROVIDE A GREAT OPTION AS A SECONDARY EQUIPMENT STORAGE OR LAY-DOWN YARD TO COMPLIMENT THE EXISTING INFRASTRUCTURE YOU

ALREADY HAVE IN PLACE. THIS LOT IS PRICED AT \$320,000.00/ACRE AND READY FOR IMMEDIATE POSSESSION.