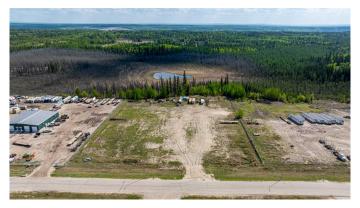

4.02 +/- ACRES STRATEGICALLY LOCATED ON THE SOUTHSIDE OF GRANDE PRAIRIE. AB. THIS FENCED & GRAVELLED (RM-2) INDUSTRIAL ZONING LOT OFFERS DIRECT ACCESS TO HWY.40 WHICH IS THE MAIN ACCESS POINT TO THE VAST **RESOURCES & INDUSTRY SITES IN THE** AREA. CITY WATER & SEWER SERVICES ARE ACCESSIBLE FOR THIS LOT. **ECONOMIC INDICATORS ARE SHOWING** VERY POSTIIVE TRENDS FOR MANY INDUSTRIES AND NOW MIGHT BE THE TIME TO CONSIDER EXPLORING THE OPTIONS IN THE AREA WITH LOT SIZES VARRYING FROM TWO(2) TO TWENTY-TWO(22) ACRES WITH FRONTAGE LOTS AVAILABLE AS WELL THERE ARE NUMEROUS OPTIONS IN THIS DEVELOPMENT TO FIT YOUR NEEDS. VENDOR IS WILLING TO CONSIDER BUILD TO SUIT OPTIONS ON THE PURCHASE & LEASE SIDE. EXISTING INDUSTRIAL FACILITIES & BUILD READY LOTS TO THE SOUTH OF GRANDE PRAIRIE ARE VERY HARD TO FIND AND STREAMLINING LOGISTICS CAN BE A HUGE PLUS FOR YOUR COST OF OPERATIONS. CAN ALSO PROVIDE A GREAT OPTION AS A SECONDARY EQUIPMENT STORAGE OR LAY-DOWN YARD TO COMPLIMENT THE EXISTING INFRASTRUCTURE YOU

ALREADY HAVE IN PLACE. THIS LOT IS PRICED AT \$320,000.00/ACRE AND READY FOR IMMEDIATE POSSESSION.