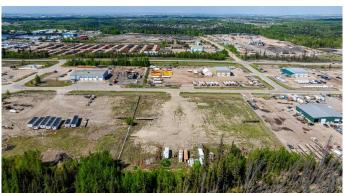

4.02 +/- ACRES STRATEGICALLY LOCATED ON THE SOUTHSIDE OF GRANDE PRAIRIE. AB. THIS FENCED & GRAVELLED (RM-2) INDUSTRIAL ZONING LOT OFFERS DIRECT ACCESS TO HWY.40 WHICH IS THE MAIN ACCESS POINT TO THE VAST **RESOURCES & INDUSTRY SITES IN THE** AREA. CITY WATER & SEWER SERVICES ARE ACCESSIBLE FOR THIS LOT. **ECONOMIC INDICATORS ARE SHOWING** VERY POSTIIVE TRENDS FOR MANY INDUSTRIES AND NOW MIGHT BE THE TIME TO CONSIDER EXPLORING THE OPTIONS IN THE AREA WITH LOT SIZES VARRYING FROM TWO(2) TO TWENTY-TWO(22) ACRES WITH FRONTAGE LOTS AVAILABLE AS WELL THERE ARE NUMEROUS OPTIONS IN THIS DEVELOPMENT TO FIT YOUR NEEDS. VENDOR IS WILLING TO CONSIDER BUILD TO SUIT OPTIONS ON THE PURCHASE & LEASE SIDE. EXISTING INDUSTRIAL FACILITIES & BUILD READY LOTS TO THE SOUTH OF GRANDE PRAIRIE ARE VERY HARD TO FIND AND STREAMLINING LOGISTICS CAN BE A HUGE PLUS FOR YOUR COST OF OPERATIONS. CAN ALSO PROVIDE A GREAT OPTION AS A SECONDARY EQUIPMENT STORAGE OR LAY-DOWN YARD TO COMPLIMENT THE EXISTING INFRASTRUCTURE YOU

ALREADY HAVE IN PLACE. THIS LOT IS PRICED AT \$320,000.00/ACRE AND READY FOR IMMEDIATE POSSESSION.