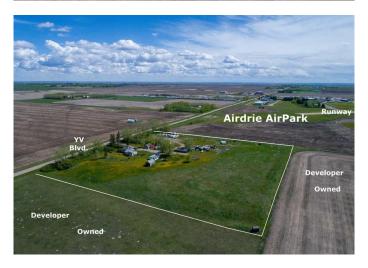

## \$2,490,000

0 Bedroom, 0.00 Bathroom, Land on 9.69 Acres

NONE, Airdrie, Alberta

Come and check out the excellent current and future Opportunities: 9.69 Acres inside the City of Airdrie, Alberta • Approved City of Airdrie Interim Use Area with a multiple variety of interim business uses • Located on paved Yankee Valley Boulevard adjacent to Airdrie AirPark • Within the Southeast Yankee Valley Boulevard Community Area Structure Plan (Phase 3). • SE YVB ASP is showing future Commercial/Mixed Use and the proposed future Range Road 292 re-alignment provides excellent north-south access to Yankee Valley Boulevard east-west access • Surrounded by Developer owned properties Located within one of Canada's fastest growing cities and ideal for interim business uses (by approval) while you wait for excellent future development potential. Primarily land value, there are a variety of old derelict buildings and a very old "home" with addition, and old mobile home, all of which are sold "as is". Come and check out the opportunities!

## **Community Information**

Address 291143 Township Road 270 Se

Subdivision NONE
City Airdrie
County Airdrie
Province Alberta
Postal Code T4B 2A4

**Amenities** 

Utilities Electricity Paid For, Propane

**Exterior** 

Lot Description Few Trees, Level, Cleared