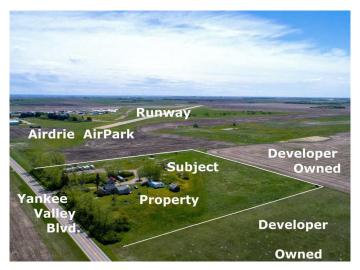

## \$2,490,000

0 Bedroom, 0.00 Bathroom, Land on 9.69 Acres

NONE, Airdrie, Alberta

Come and check out the excellent current and future Opportunities: 9.69 Acres inside the City of Airdrie, Alberta • Approved City of Airdrie Interim Use Area with a multiple variety of interim business uses • Located on paved Yankee Valley Boulevard adjacent to Airdrie AirPark • Within the Southeast Yankee Valley Boulevard Community Area Structure Plan (Phase 3). • SE YVB ASP is showing future Commercial/Mixed Use and the proposed future Range Road 292 re-alignment provides excellent north-south access to Yankee Valley Boulevard east-west access • Surrounded by Developer owned properties Located within one of Canada's fastest growing cities and ideal for interim business uses (by approval) while you wait for excellent future development potential. Primarily land value, there are a variety of old derelict buildings and a very old "home" with addition, and old mobile home, all of which are sold "as is". Come and check out the opportunities!

## **Community Information**

Address 291143 Township Road 270 Se

Subdivision NONE
City Airdrie
County Airdrie
Province Alberta
Postal Code T4B 2A4

**Amenities** 

Utilities Electricity Paid For, Propane

**Exterior** 

Lot Description Few Trees, Level, Cleared