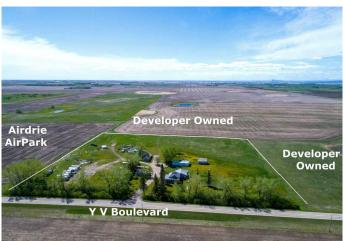

## \$2,490,000

0 Bedroom, 0.00 Bathroom, Land on 9.69 Acres

NONE, Airdrie, Alberta

Come and check out the excellent current and future Opportunities: 9.69 Acres inside the City of Airdrie, Alberta • Approved City of Airdrie Interim Use Area with a multiple variety of interim business uses • Located on paved Yankee Valley Boulevard adjacent to Airdrie AirPark • Within the Southeast Yankee Valley Boulevard Community Area Structure Plan (Phase 3). • SE YVB ASP is showing future Commercial/Mixed Use and the proposed future Range Road 292 re-alignment provides excellent north-south access to Yankee Valley Boulevard east-west access • Surrounded by Developer owned properties Located within one of Canada's fastest growing cities and ideal for interim business uses (by approval) while you wait for excellent future development potential. Primarily land value, there are a variety of old derelict buildings and a very old "home" with addition, and old mobile home, all of which are sold "as is". Come and check out the opportunities!

## **Community Information**

Address 291143 Township Road 270 Se

Subdivision NONE
City Airdrie
County Airdrie
Province Alberta
Postal Code T4B 2A4

**Amenities** 

Utilities Electricity Paid For, Propane

**Exterior** 

Lot Description Few Trees, Level, Cleared