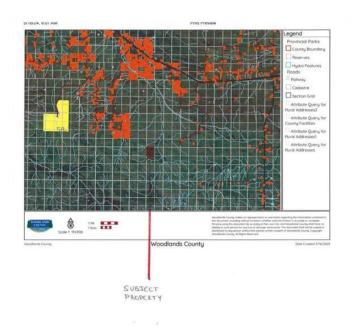

#### \$249,900

0 Bedroom, 0.00 Bathroom, Land on 160.00 Acres

NONE, Rural Woodlands County, Alberta

"SURROUNDED BY CROWN LAND ON ALL SIDES - FULL QUARTER !!!" Want a full quarter section with no neighbors for miles? This 160 acres is located in Woodlands County, is all bush, and is surrounded by Crown land on all sides and can only be accessed by quad or sled. The perfect location to camp out away from any people. Excellent recreational quarter for hunting or just to get away from it all and be one with nature. Totally private as the nearest road is approximately 2.5 km away. Annual oil lease revenue of \$1900.00.

## **Community Information**

Address Nw-9-58-11-w5

Subdivision NONE

City Rural Woodlands County

County Woodlands County

Province Alberta

Postal Code T7S1N9