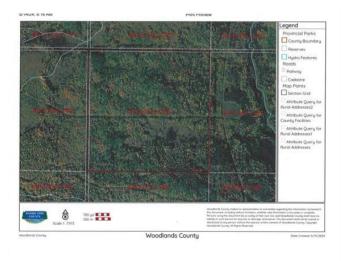

#### \$249,900

0 Bedroom, 0.00 Bathroom, Land on 160.00 Acres

NONE, Rural Woodlands County, Alberta

"SURROUNDED BY CROWN LAND ON ALL SIDES - FULL QUARTER !!!" Want a full quarter section with no neighbors for miles? This 160 acres is located in Woodlands County, is all bush, and is surrounded by Crown land on all sides and can only be accessed by quad or sled. The perfect location to camp out away from any people. Excellent recreational quarter for hunting or just to get away from it all and be one with nature. Totally private as the nearest road is approximately 2.5 km away. Annual oil lease revenue of \$1900.00.

## **Community Information**

Address Nw-9-58-11-w5

Subdivision NONE

City Rural Woodlands County

County Woodlands County

Province Alberta

Postal Code T7S1N9