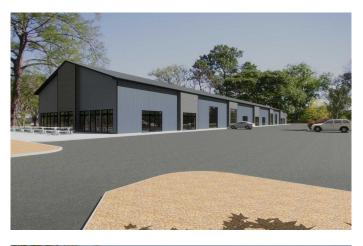

#### \$302,595

0 Bedroom, 0.00 Bathroom, Commercial on 0.00 Acres

NONE, Strathmore, Alberta

Alert Investors, Businesses great property located on south side of #1 HWY in Strathmore. 2124 sqft unit and plan your build out. Zoned HWY Commercial.