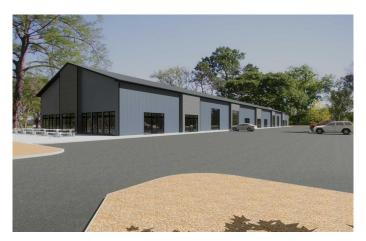

### \$298,595

0 Bedroom, 0.00 Bathroom, Commercial on 0.00 Acres

NONE, Strathmore, Alberta

Alert Investors, Businesses great property located on south side of #1 HWY in Strathmore. 2100 sqft unit and plan your build out. Zoned HWY Commercial. Build to suite. Leasing possible. Price is the shell only.

Built in 2024