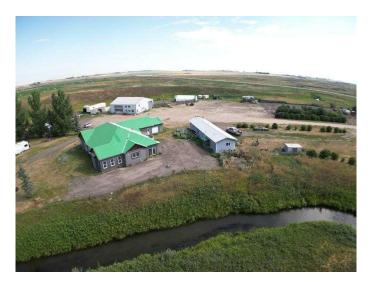

### \$1,500,000

0 Bedroom, 0.00 Bathroom, Agri-Business on 126.93 Acres

NONE, Rural Wheatland County, Alberta

Revenue opportunities in so many ways. This great investment has it all. 90 acres of hay, Clay pit with approximately 1,000,000 meters of clay, serviced camping spots, heated 40x45 shop with sandblasting bay attached 20x60, fabric shop 27x50, 1120 sqft mobile home and unfinished 2900+sqft home with attached garage. Contact realtor for more information.

Built in 2007