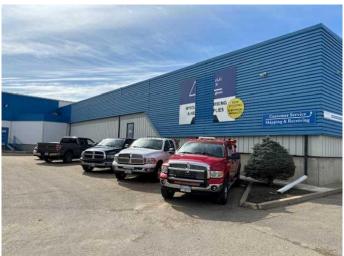

#### \$1,500,000

0 Bedroom, 0.00 Bathroom, Commercial on 0.00 Acres

Riverside Light Industrial Park, Red Deer, Alberta

Warehouse area is ground level with 20 foot ceilings with three 16 foot overhead doors, capable of handling large trucks. Front of the building consists of 6 offices, 2 meeting rooms and a file room. Excellent location! Centrally located in Red Deer.