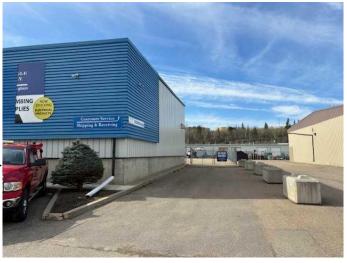

#### \$1,500,000

0 Bedroom, 0.00 Bathroom, Commercial on 0.00 Acres

Riverside Light Industrial Park, Red Deer, Alberta

Warehouse area is ground level with 20 foot ceilings with three 16 foot overhead doors, capable of handling large trucks. Front of the building consists of 6 offices, 2 meeting rooms and a file room. Excellent location! Centrally located in Red Deer.