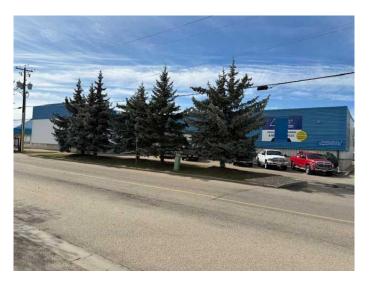

# \$1,500,000 - 4628 62 Street, Red Deer

MLS® #A2130382

#### \$1,500,000

0 Bedroom, 0.00 Bathroom, Commercial on 0.00 Acres

Riverside Light Industrial Park, Red Deer, Alberta

Warehouse area is ground level with 20 foot ceilings with three 16 foot overhead doors, capable of handling large trucks. Front of the building consists of 6 offices, 2 meeting rooms and a file room. Excellent location! Centrally located in Red Deer.