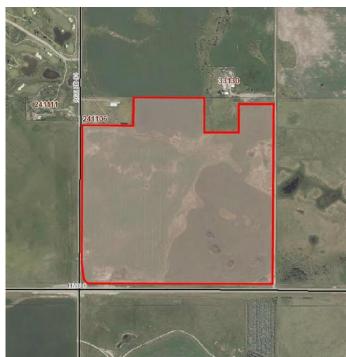

#### \$4,975,000

0 Bedroom, 0.00 Bathroom, Land on 137.24 Acres

Equestrian Estates, Rural Rocky View County, Alberta

Prime Development land fronting onto Highway 8 near River Spirit golf course. Included in the yet to be approved Elbow View ASP.

## **Community Information**

Address 33130 241 Township

Subdivision Equestrian Estates

City Rural Rocky View County

County Rocky View County

Province Alberta
Postal Code T3Z 2Y6