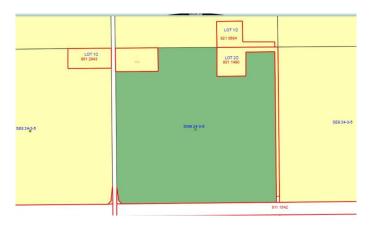

#### \$4,975,000

0 Bedroom, 0.00 Bathroom, Land on 137.24 Acres

Equestrian Estates, Rural Rocky View County, Alberta

Prime Development land fronting onto Highway 8 near River Spirit golf course. Included in the yet to be approved Elbow View ASP.

## **Community Information**

Address 33130 241 Township

Subdivision Equestrian Estates

City Rural Rocky View County

County Rocky View County

Province Alberta
Postal Code T3Z 2Y6